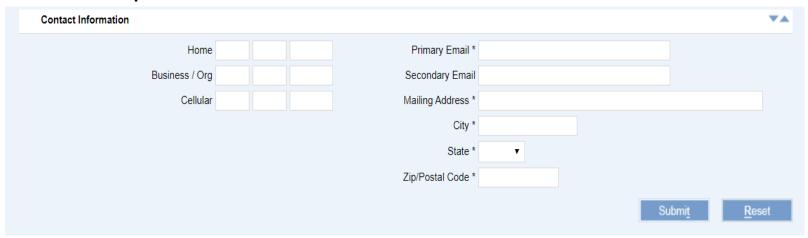

#### b. Complete Contact Information

Note: All fields marked with asterisk (\*) are required.

- i. Enter Phone, Email and Address then click Submit
- c. An email will be sent once registration is complete. The email will include your user ID and a temporary password.