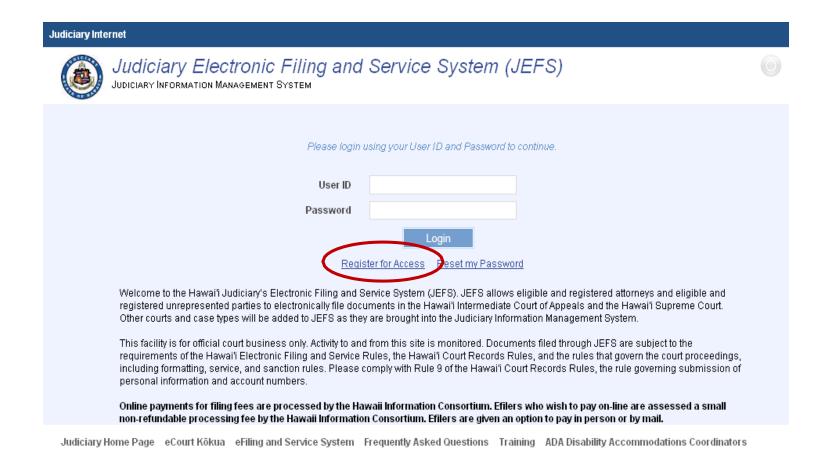

# Register For Access

2. From the Document Drop-off page, click on the <u>Judiciary Electronic</u> Filing and Service System (JEFS) login page link

To register for Court Document Drop-off use the "Register For Access" link from the <u>Judiciary Electronic Filing and Service System (JEFS) login page</u>. Click the <u>Document Drop-off Login and Self Registration link</u> if you need further details on how to self-register. If you are not an attorney or work for an attorney and just want to use Document Drop-ff, please register as "Pro Se." A JEFS userid and password will be sent immediately to your primary email address.

# Register for Access

4. From the JEFS login page, click Register for Access.