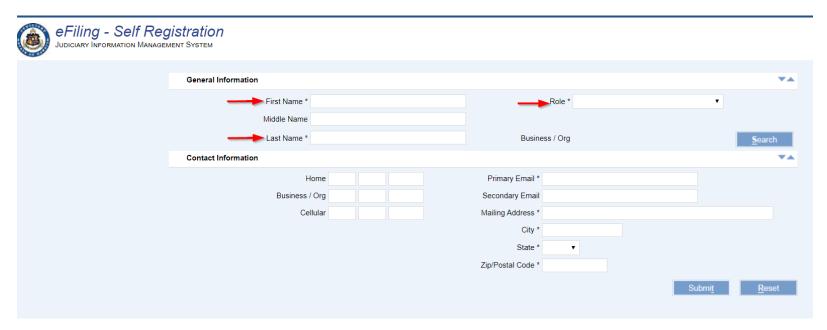

#### a. Complete General Information

Note: All fields marked with an asterisk (\*) are required.

i. Enter Name

ii. Select Role: Pro Se