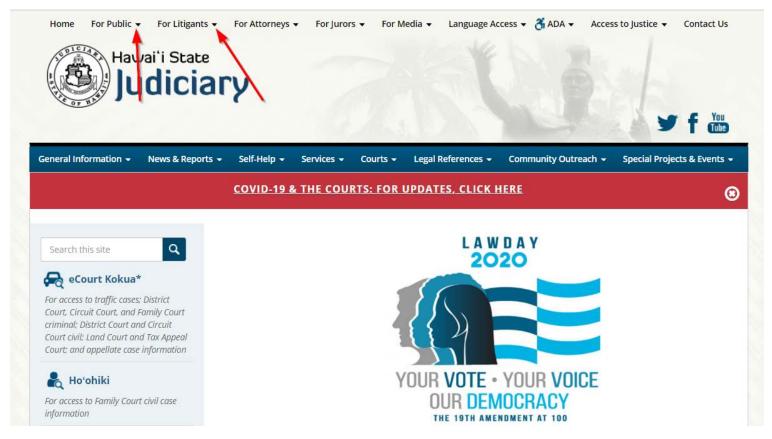

## Register For Access

- A. To use Court Document Drop-off, register for access:
  - Go to the top of the Judiciary page (<a href="https://www.courts.state.hi.us/">https://www.courts.state.hi.us/</a>)
     and select Document Drop-off from the For Public or For Litigants
     link