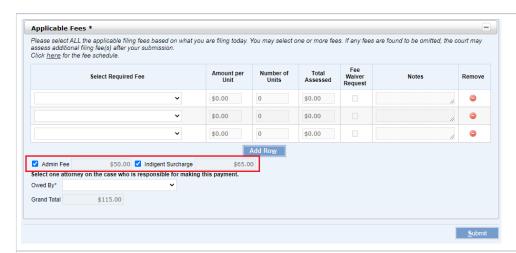

### Applicable Fees Screen for Estate and Probate Case Types

Under certain circumstances, Estate and Probate cases may be created without assessing an Admin or Indigent Surcharge Fee.

27

These fees will appear as separate check boxes for these case types and may be selected as appropriate.

· Fee Waiver Request Document is required.

- 4. Enter any Notes.
  - a. This fields is optional and may be left blank.
- 5. To clear a fee entry, click (Remove).
- 6. To add more than 3 fees, click the Add Row button.
  - a. An additional row will be displayed along with a vertical scroll enabled at the right side of the table.
  - b. Clicking the Add Row button again will continue to display additional blank rows.
- 7. For Estate and Probate case types, two additional checkboxes are displayed for Admin Fee and Indigent surcharge. Click on the tab above to view these checkboxes.

- 8. Select the **Owed By** party.
  - a. The dropdown will display all the attorneys and the Self-represented Parties on the case.
- 9. Verify the **Grand Total**.
  - a. This field is automatically calculated. It is a sum of all values in the Total Assessed column.
  - b. On Estate and Probate case types, the Grand Total includes the Indigent Surcharge and Admin Fee if selected.
  - c. The user cannot make changes directly to this field.
- 10. Once all applicable fees have been selected, click the Submit button and proceed to JEFS Submit a Case or Filing.