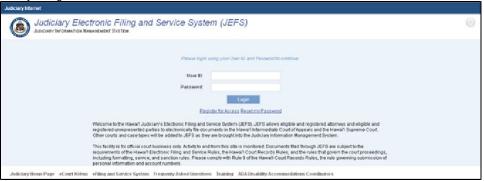

|      |

## **JEFS Civil User Manual - 2022**

#### **Prerequisites**

The capabilities outlined in this manual presume that:

- The user has registered and received confirmation of registration for access to the Judiciary Electronic Filing Service System (JEFS).
- Has filed documents, or is part of a firm which has filed documents on civil cases which carry a filing fee.
- Filings that are to be uploaded are saved in the required PDF file format and are within file size limits.



3

# **Navigation to JEFS**

### **Navigation to JEFS**

JEFS is accessible from the Judiciary Internet at: http://www.courts.state.hi.us/



SC-P-413

2. Next, select the Judiciary Electronic Filing and Service System (JEFS) Login Page link.



3. Enter your login credentials.



# **JEFS Creating a Civil Case**

### JEFS - Creating a Civil Case

1. To create a Civil case, begin by clicking the Create Case link in the Submit Case Filing pod.



2. The Case Initiation screen will be displayed.



- 3. Select the Court Type\* (District Court or Circuit Court) from the dropdown.
- 4. Select the Case Type\* from the dropdown.
- 5. Click the Continue button.
- 6. The Case Initiation screen will refresh to display the four Information Sections for data entry. Click on a link below to go to that page:

6

- a. Case Information containing case details such as Case Title, Court, Location, Nature of Action.
- b. Party Information for creation and assignment of parties to the case.
- c. Documents Information where document(s) may be attached to the case.
- d. Applicable Fee