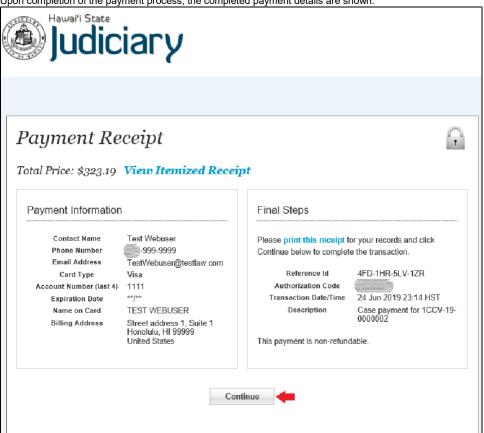

### F. Print Receipt

1. Upon completion of the payment process, the completed payment details are shown.

2. Click the "print this receipt" link to print a hard copy of the payment receipt. In addition, an electronic receipt will be emailed to the contact as entered in step C.

33

- a. The email will be sent from the following email address: kala@ehawaii.gov
- b. The user may also print the itemized receipt by clicking the "View Itemized Receipt" link. This displays a popup window with the itemized

34

- c. Click the Print button to save or print the receipt.
- d. Click the Close button to return to the Payment Receipt screen.

#### 3. To Return to JEFS

 $\it a.\ To\ return\ to\ JEFS\ Home\ Page\ click\ the\ Continue\ button.$ 