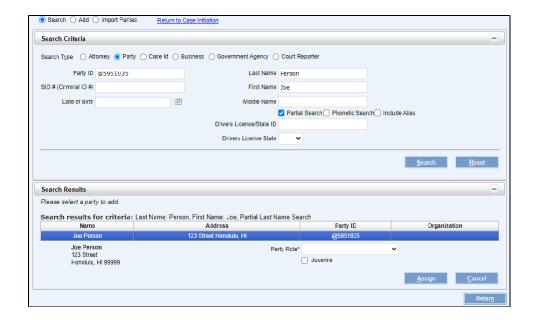

c. A list of matching entries will display in a table below the search box.

### Family Court Civil Case Types

- d. Select the desired party by clicking on the row in the results table.
- e. Assign the party's role from the **Party Role**\* dropdown.
  - i. For Family Court Civil case types, once the user selects the Party Role, if the party is a Person then additional fields will display which require user's input.