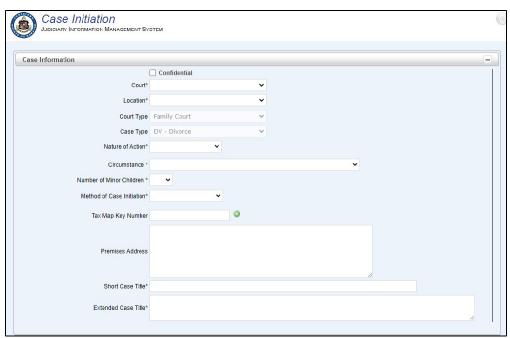

## **JEFS Case Information Section**

#### JEFS - Case Information Section

- There are five different Case Information screens, based on the Court and Case type, as some fields are displayed only for the relevant case type
  information.
- Select a tab below to view the different screens.

## Family Court Civil - Divorce

The Family Court - Divorce Case Initiation screen is the same as the Circuit Court screen with the addition of two required fields:

10

- a. Circumstance\*
  - i. Select the Circumstance from the dropdown.
- b. Number of Minor Children\*
  - i. Select the Number of Minor Children from the dropdown.