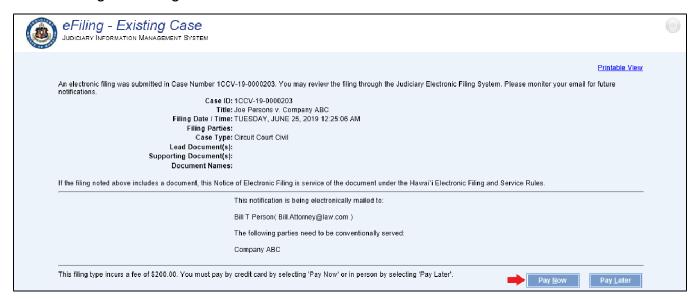

## JEFS Submit a Case or Filing

When Submit is clicked the entered data is validated.

- 1. If no fee was selected, or a fee waiver request was selected for all fees, the system does the following:
  - a. If this is a new case, the case is created.
  - b. New filings are docketed to the case.
  - c. A Notice of Electronic Filing (NEF) is generated and docketed to the case.
  - d. A notification is displayed as confirmation of the submitted case or filing.
  - e. The notification is the confirmation that the case has been created and the documents have been filed.
  - f. Click the Printable View link in the upper right corner to download a PDF of the notification.
  - g. Click Close to return to the JEFS home page.
- 2. If the case filing carries a filing fee, then the system displays a popup that includes fees assessed.

- Click the Yes button to proceed.
  - ii. Or, click the Cancel button to return to the Case Information screen.
- b. If Yes is selected the system will do the following:
  - i. Create the case and file the initial documents to the case.
  - ii. Send a Notice of Electronic Filing (NEF) and docket it to the case.
  - iii. File a Payment Due to Court (PYD) notice to the case.
  - iv. Display a Notification screen with Pay Now and Pay Later payment options.

## **Family Court Civil**

- v. The notification is the confirmation that the case has been created and the documents have been filed.
- vi. Click the Printable View link in the upper right corner to download a PDF of the notification.
- c. Click the Pay Now button to make the payment with a credit card using the payment gateway.