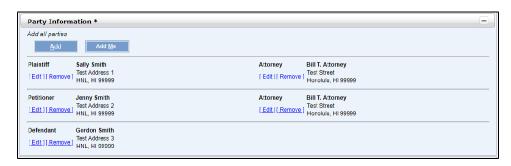

### **Party Information Section**

The Party Information Section in JEFS is where participants in a legal proceeding are identified.

- At least one party is required in order to create a Civil case.
- · After the case is created, parties may be added to the case when new filing occurs.
- 1. Adding a party
  - a. To add a party, click the **Add** buttor

### From the Submit Filing on Existing Case screen

15

- b. There are 3 methods of adding a party:
  - i. Search and add an existing party
  - ii. Create a new party
  - iii. Import parties
- 2. How to search and add an existing party.