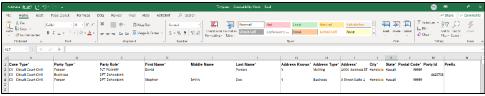

- i. To create new parties, enter the following information for each party per row in the spreadsheet:
  - 1. Case Type\*
    - a. The dropdown lists all the civil case types including retired case types.
    - b. The Case Type will be used to determine the available Party Roles.
    - c. The Case Type selected in the spreadsheet must match the Case Type the user is creating or filing on.
  - 2. Party Type\*
    - a. From the dropdown, select Person, or Business/Gov't Agency.
  - 3. Party Role\*
    - a. Select the appropriate role from the dropdown. The values shown are dependent on the Case Type selected.
  - 4. Name Fields:
    - a. If the Party Type is Person:
      - Enter the **First Name**\* up to 15 characters only.
      - Enter the Middle Name up to 15 characters only.
      - Enter the **Last Name** up to 60 characters only.
      - Select the **Prefix** from the list. This is optional.
      - Select the **Suffix** from the list. This is optional.
      - Enter an Alias. This is optional. Only one alias per party is allowed in the spreadsheet.
        - i. Enter the **Alias\_First name** up to 15 characters only.
        - ii. Enter the Alias\_Middle Name up to 15 characters only.
        - iii. Enter the Alias\_Last Name up to 60 characters only.
    - b. If the **Party Type** is Business/Gov't Agency:
      - i. Enter the entity's name in Last Name up to 60 characters only.
      - ii. Do not enter the First Name and/or Middle Name.
  - 5. In Address Known\*
    - a. Select "Y" if the party address is known. This makes other Address fields mandatory.
      - Select the **Address Type**\* from the dropdown.
      - Enter the Address\* Text field limited to 30 characters.
      - Enter the City\* Text field limited to 20 characters.

21

· Select the State - The dropdown will contain all the States and Territories in the USA.

- Enter the Postal Code\* Enter either a 5-digit or a 9-digit postal code. Do not enter any special characters.
- Select the Country from the list. This is optional
- b. Select "N" if the party address is not known.
- c. No further Address fields need entries. The Default Address values in JIMS will be used.
- ii. To assign existing parties to the case, enter the following information:
  - 1. Case Type\*
    - a. The dropdown lists all the civil case types including retired case types.
    - b. The Case Type will be used to determine the available Party Roles.
    - c. The Case Type selected in the spreadsheet must match the Case Type that user is creating or filing on.
  - 2. Do not select Party Type\*. If selected, it will be ignored.
  - 3. Party Role\*
    - a. Select the appropriate role from the dropdown. The values shown are dependent on the Case Type selected.
  - 4. Party ID
    - a. Enter the Party ID for only non-judicial party roles like Plaintiff, Defendant, Petitioner etc.
    - **b.** Enter the Party ID without the "@" symbol.
      - i. For example, if the Party ID is "@12345", enter "12345".
    - c. Do NOT use the Import Parties spreadsheet to add Attorneys and Judicial Parties like Judges, Court Clerks, Bailiffs, etc. in the spreadsheet.
- iii. If the user enters incorrect information in the rows, error messages will be displayed describing the error.
  - 1. For example, if the user enters less than 5 digits in the Postal Code for a party and moves to another cell in the spreadsheet, an error message is displayed as shown below.