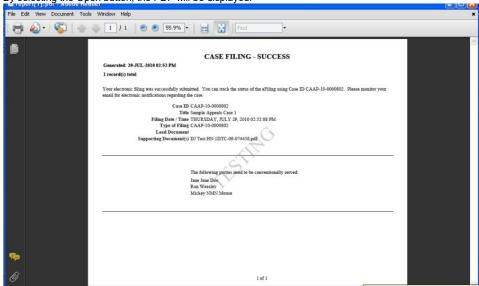

#### 8. Printable View

- a. The Printable View link is provided throughout the Judiciary Electronic Filing and Services System (JEFS) navigation. It is represented Printable View
- b. When available, Printable View allows the screen to be saved and/or printed as a PDF file.
- c. The user may print the results or save the information based on the presence of the Printable View link, such as:
  - i. Case Initiation confirmation:

ii. Or search results:

d. To print from this link, click the Printable View link.

56

i. The file can be opened or saved to the desktop by selecting the appropriate button.

ii. By selecting the Open button, the PDF will be displayed.

- iii. The user can choose to Save, Print or Close from this screen.
- iv. The PDF file can be printed from this view by clicking (Print).