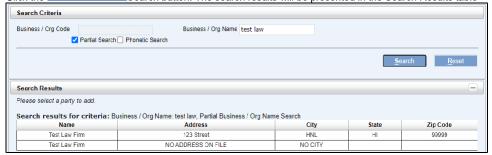

- 2. Enter the Business / Org Code.
  - a. This information is available from the Organization's Administrator.

63

- If you do not have the Business / Org Code, enter the organization or business name in the Business / Org Name fiel
  d.
  - a. If the full name or the exact name of the Business/Org is not known, select the **Partial Search** checkbox. This retrieves all organizations that contain characters in the name.
    - i. Example: Smith.

b. If correct spelling of the of the Business / Org is not known, select the **Phonetic Search** checkbox. This retrieves all organizations that sound like the characters in the name.

i. Example, Smit

c. Click the Search Search button. The search results will be presented in the Search Results table

 Select the Organization or Business Name from the search results by click the row containing the organization.

 e. Verify the Name and address of the Organization and click the Assign button to associate User ID to the Organization or Business.