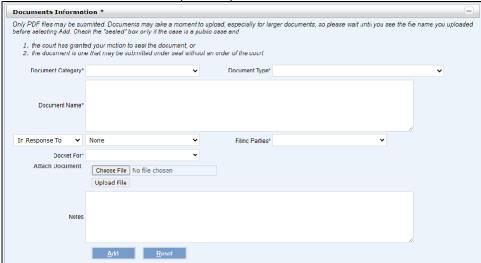

Whether Creating a Case or Submitting on an Existing Case, to add documents to a case, locate the Documents Information section of the case.

- 1. eFiling Civil documents in JEFS is a 4-step process.
  - a. Providing document and filing information (category, type, name, etc.).
  - b. Locating and uploading the document.
  - c. Assessing and paying any applicable filing fees.
  - d. Adding the document and receiving a Notice of Electronic Filing (NEF) from the system.
- 2. A document will not be eFiled in JEFS until all steps are completed.

a. First, select the Document Category\* from the dropdown.

i. In this example, Complaint is selected.

Due to the large number of dockets available in JEFS, Docket Codes are organized by categories to reduce the number of available codes on the dropdown.

See JEFS Docket Category Codes in Other Information for a list of all JEFS Categories and Docket Codes.

b. Select the Document Type\* from the dropdown. Only those dockets included in the Document Category\* selected in step 1 will display.

- c. Enter the **Document Name**\* (up to 400 characters) for this document.
  - i. The name entered will be displayed on the Notice of Electronic Filing (NEF).
- d. In Response To
  - If the document being filed has no relationship to any documents previously filed in this case, then the In Response To field should be left with the value "None".

24

ii. If the document being filed is related to previously filed documents, then the In Response To dropdown provides 5 relationship descriptions. The options are:

- a. In Connection With
  - b. In Opposition To
  - c. In Response To
  - d. Joinder
  - e. Supporting Doc For
- 2. Select the appropriate option for the relationship between the documents.
- 3. Once the relationship has been selected, in the field to the right is a dropdown list of previously filed documents on the case. Select the previous filing related to the document being filed.
- e. Select the Filing Parties\* from the dropdown.
  - i. The field identifies the party responsible for this filing. All the parties and attorneys on the case are available.
  - ii. Multiple parties may be added as filing parties.
  - iii. Select a party and click (Add) to add them. The party is not be added until the (Add) is clicked.
  - iv. After adding, clicking (Remove) will remove a party.
- f. Select the **Docket For\*** from the dropdown.
  - i. This field identifies on whose behalf the document was filed. All the parties on the case are available. Attorneys and other judicial parties will not be available.
  - ii. Select a party and click (Add) to include the name.
  - iii. After adding, clicking (Remove) deletes the entry. iv. Multiple values may be selected individually, using the same process.
  - v. To associate all parties, select the "All Unassociated Parties" option which is the last option in the dropdown. Clicking the
  - Add) will include all parties not previously added.
- g. Enter any Notes for this document. All text entered in the notes field will be visible to the public via eCourt Kokua.
- h. Attach Document
  - i. To attach a document, click the Browse button.
    - 1. Locate and select the PDF document on your computer or local network.

The PDF Document size must be less than 10 MB as required by HEFSR 2.3.

- ii. Click the Upload button.
- iii. If you uploaded an incorrect document, click 💚 (Remove) to remove the document from the upload field.

25

- iv. Click the Add button to attach the document to the case.
- v. Once added, the document sequence number, Filing Party, and PDF name will appear below a divider line at the bottom of the Document Information section.

- vi. The document information fields will be cleared.
- vii. To remove the document, click the (Remove) to remove the document.
- i. Three checkboxes are available, to the right of the document name for further document classification: