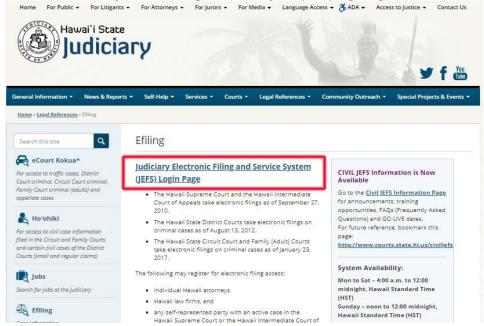

### **Navigation to JEFS**

JEFS is accessible from the Judiciary Internet at: http://www.courts.state.hi.us/

SC-P-413

2. Next, select the Judiciary Electronic Filing and Service System (JEFS) Login Page link.