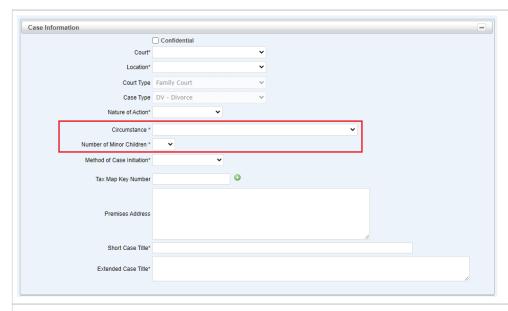

## Family Court Civil - Divorce

The Family Court - Divorce Case Initiation screen is the same as the Circuit Court screen with the addition of two required fields:

10

- a. Circumstance\*
  - i. Select the Circumstance from the dropdown.
- b. Number of Minor Children\*
  - i. Select the Number of Minor Children from the dropdown.