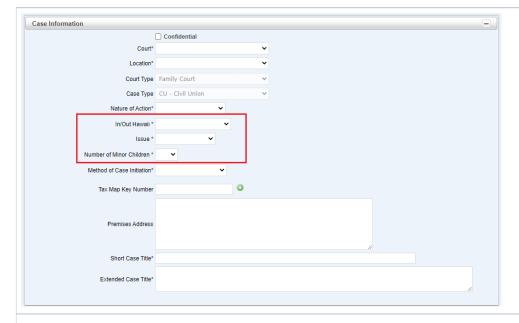

### Family Court Civil - Civil Union

- 1. The Family Court Civil Union Case Initiation screen is the same as the Circuit Court screen with the addition of three required fields:
  - a. In/Out Hawaii\*
    - i. Select a value from the In/Out Hawaii dropdown.
  - b. Issue\*
    - i. Select an Issue from the dropdown.
  - c. Number of Minor Children\*
    - i. Select the Number of Minor Children from the dropdown.