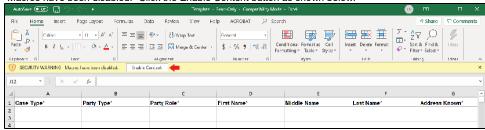

- i. To create new parties, enter the following information for each party per row in the spreadsheet:
  - 1. Case Type\*
    - a. The dropdown lists all the civil case types including retired case types.
    - b. The Case Type will be used to determine the available Party Roles.
    - c. The Case Type selected in the spreadsheet must match the Case Type the user is creating or filing on.
  - 2. Party Type\*
    - a. From the dropdown, select Person, or Business/Gov't Agency.
  - 3. Party Role\*
    - a. Select the appropriate role from the dropdown. The values shown are dependent on the Case Type selected.
  - 4. Name Fields:
    - a. If the Party Type is Person:
      - Enter the **First Name**\* up to 15 characters only.
      - Enter the Middle Name up to 15 characters only.
      - Enter the **Last Name** up to 60 characters only.
      - Select the **Prefix** from the list. This is optional.
      - Select the **Suffix** from the list. This is optional.
      - Enter an Alias. This is optional. Only one alias per party is allowed in the spreadsheet.
        - i. Enter the **Alias\_First name** up to 15 characters only.
        - ii. Enter the Alias\_Middle Name up to 15 characters only.
        - iii. Enter the Alias\_Last Name up to 60 characters only.
    - b. If the **Party Type** is Business/Gov't Agency:
      - i. Enter the entity's name in Last Name up to 60 characters only.
      - ii. Do not enter the First Name and/or Middle Name.
  - 5. In Address Known\*
    - a. Select "Y" if the party address is known. This makes other Address fields mandatory.
      - Select the **Address Type**\* from the dropdown.
      - Enter the Address\* Text field limited to 30 characters.
      - Enter the City\* Text field limited to 20 characters.