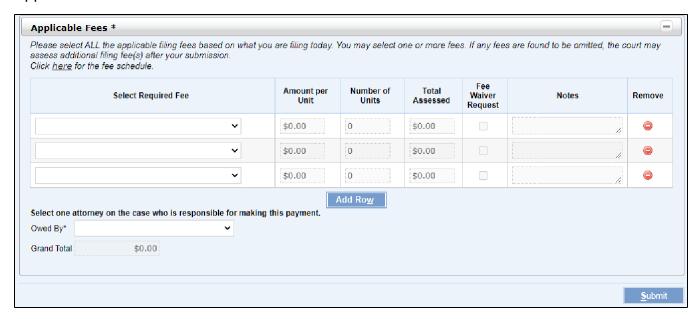

- 1. Select a fee from a blank row of the Select Required Fee column. The dropdown will contain values relevant to the case type.
- 2. The following fields populate automatically:
  - a. Amount per Unit
    - i. Each fee carries a designated per unit cost.
    - ii. The user cannot change this value.
    - iii. Except for Estate and Probate case types, the fee includes the Indigent Surcharge and the Admin Fee depending upon the Fee type.

#### b. Number of Units

- i. The field defaults to 1 unit and accepts only whole numbers.
- ii. If the user is paying for multiple units of the same fee, they should set the correct number of units. For example, if filing three exhibits, select the fee type as exhibits and increase the number of units to 3.
- iii. This field cannot be blank or zero.

#### c. Total Assessed

- i. This field is automatically calculated. The user cannot enter any value in this field.
- ii. The value in this field is calculated using the following formula: Total Assessed = [Amount per Unit X Number of Units]
- 3. Check the Fee Waiver Request checkbox if the intent is to petition the court for a full fee waiver.
  - a. By checking the Fee Waiver Request checkbox, the filer is indicating that a motion will be made to waive the fees.
    - i. The system will not automatically file this motion, the user must file it. This may be done in the Document Information section.
  - b. When the filer submits the case with a Fee Waiver checkbox selected, the system will validate that a docket has been filed with a qualifying type.
    - i. For Circuit Court, the Document Type must be "Motion to Proceed In Forma Pauperis." (Document Category = Motion)
    - ii. For District Court, the Document Type may be either "Fee Exemption" (Document Category = Document) or "Request for Relief From Court Filing Fees." (Document Category = Application).
    - iii. If no fee waiver request document is found this message will be displayed.

· Fee Waiver Request Document is required.

- 4. Enter any Notes.
  - a. This fields is optional and may be left blank.
- 5. To clear a fee entry, click (Remove).
- 6. To add more than 3 fees, click the Add Row button.
  - a. An additional row will be displayed along with a vertical scroll enabled at the right side of the table.
  - b. Clicking the Add Row button again will continue to display additional blank rows.
- 7. For Estate and Probate case types, two additional checkboxes are displayed for Admin Fee and Indigent surcharge. Click on the tab above to view these checkboxes.

- 8. Select the **Owed By** party.
  - a. The dropdown will display all the attorneys and the Self-represented Parties on the case.
- 9. Verify the **Grand Total**.
  - a. This field is automatically calculated. It is a sum of all values in the Total Assessed column.
  - b. On Estate and Probate case types, the Grand Total includes the Indigent Surcharge and Admin Fee if selected.
  - c. The user cannot make changes directly to this field.
- 10. Once all applicable fees have been selected, click the Submit button and proceed to JEFS Submit a Case or Filing.