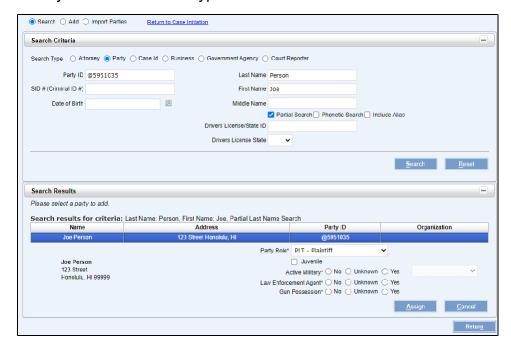

### Family Court Civil Case Types

- d. Select the desired party by clicking on the row in the results table.
- e. Assign the party's role from the **Party Role**\* dropdown.
  - i. For Family Court Civil case types, once the user selects the Party Role, if the party is a Person then additional fields will display which require user's input.

17

ii. Indicate whether the Party is  $\textbf{Active Military}^{\star}.$ 

**1.** If Yes, select the appropriate branch of the military from the dropdown list.

- iii. Indicate whether Party is a Law Enforcement Agent\*.
- iv. Indicate in Gun Possession\* whether the Party is in possession of a firearm.

The above fields are not applicable to Attorneys on the case.

- f. If the party is a juvenile, click the Juvenile checkbox. The case information of cases with Parties marked as Juvenile will not be available in eCourt Kokua.
- g. When adding an Attorney, click (Add) in the **Parties** table for each party being represented by the attorney.
  - i. When added, the Party will appear in the Attorney For section.
  - ii. If the selection was made in error click (Remove) to remove the association. The Party will return to the Parties table.