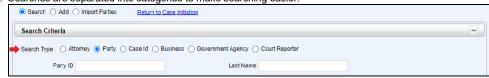

a. Click the Search radio option at the top of the screen.

b. Select the Search Type using the radial buttons below the Search Criteria bar.

i. Searches are separated into categories to make searching easier.

- ii. Enter the search information for the selected Search Type.
  - i. Attorne
    - a. First Name and Last Name
    - b. Bar ID
    - c. Organization (Firm)
  - 2. Party
    - a. First Name and Last Name
    - b. The following checkboxes are used in criminal cases:
      - i. SID#, Date of Birth, Driver License fields, Include Alias
  - 3. Case ID
    - a. Case ID
  - 4. Business
    - a. Name
  - 5. Government Agency
    - a. Name
  - 6. Court Reporter
    - a. First Name and Last Name
- iii. The Partial Search and Phonetic Search checkboxes are available on all search options.
  - 1. If the **First Name**, **Last Name** or **Middle Name** is known in part, enter the partial **Name** and click the **Partial Search** checkbox. The system will display all parties containing those characters in the Name.
  - If the spelling of the First Name, Last Name or Middle Name are not known, enter a probable spelling and check the Phonetic Search checkbox. All parties with names that sound like the entered value will be displayed.