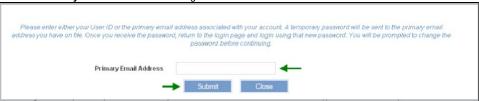

### 2. JEFS users can Reset their Password

a. Users can reset their password by clicking the Reset my Password link below the Login button and performing the following steps.

b. Enter the Primary Email Address of the registered User ID.

- c. Click the Submit button.
- d. A temporary one-time password will be sent to the email address provided.
- e. This password may be used to log on. Upon successful log on, the user will be prompted to change their password before continuing to the JEFS landing page.
- Self-Registration Missing Required Fields
  - a. Users will receive an error message if the required data fields have not been populated for the selected Role.
  - b. An error message, similar to the one shown here, will be displayed listing the missing required data.