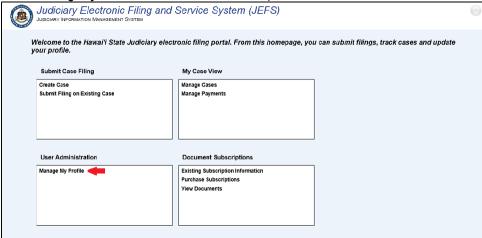

To go directly to instructions on updating profile click here

- 1. Navigate to Manage My Profile
  - a. Log in to JEFS by entering User ID and Password.

b. Click the Manage My Profile link in the User Administration pod on the JEFS Home screen.