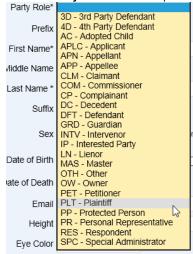

### Family Court Civil Case Types

19

- c. Select the type of party: Person or Business/Gov't Agency.
- d. Select the Party Role\* from the dropdown for the party being created. The roles available depend on the type of case being created.