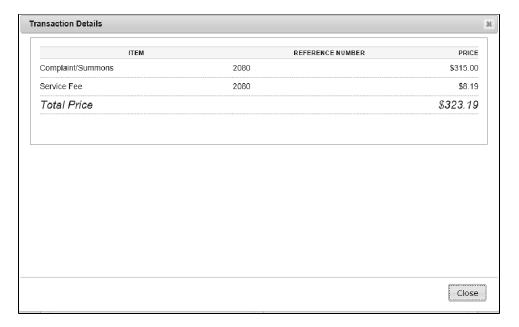

#### **B.** Review Fees

- 1. Click View Details to review fee details. All fees selected for payment will be displayed.
  - a. In addition to the itemized fees associated to the case, NIC Hawaii applies a Processing Fee of 2.6% and provides an updated total due This Service Fee is part of the credit card payment feature and is not a Judiciary fee. If you do not wish to pay this fee, please make your payment in person.

### F. Print Receipt

1. Upon completion of the payment process, the completed payment details are shown.

2. Click the "print this receipt" link to print a hard copy of the payment receipt. In addition, an electronic receipt will be emailed to the contact as entered in step C.

33

- a. The email will be sent from the following email address: kala@ehawaii.gov
- b. The user may also print the itemized receipt by clicking the "View Itemized Receipt" link. This displays a popup window with the itemized