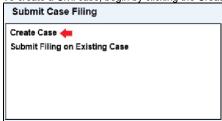

### JEFS - Creating a Civil Case

1. To create a Civil case, begin by clicking the Create Case link in the Submit Case Filing pod.

2. The Case Initiation screen will be displayed.

- 3. Select the Court Type\* (District Court or Circuit Court) from the dropdown.
- 4. Select the Case Type\* from the dropdown.
- 5. Click the Continue button.
- 6. The Case Initiation screen will refresh to display the four Information Sections for data entry. Click on a link below to go to that page: