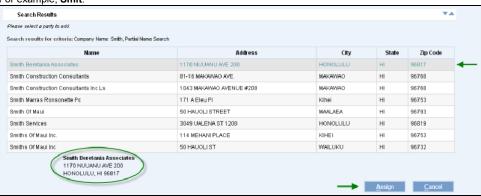

- iii. Select the desired name from the list.
- iv. Verify the Name and address of the Organization and click the Assign button to associate the Organization or Business Name with the User ID.
- d. Enter optional Contact information
  - i. The user can provide additional information based on preference, such as:
    - 1. Middle Name
    - 2. Contact phone numbers
    - 3. Secondary email address