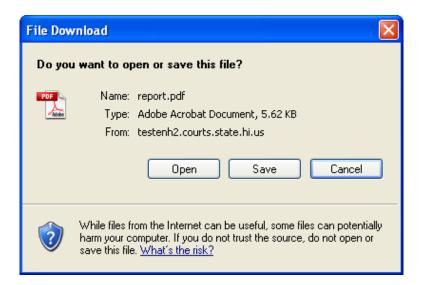

ii. Or search results:

d. To print from this link, click the Printable View link.

56

i. The file can be opened or saved to the desktop by selecting the appropriate button.

ii. By selecting the Open button, the PDF will be displayed.

- iii. The user can choose to Save, Print or Close from this screen.
- iv. The PDF file can be printed from this view by clicking (Print).