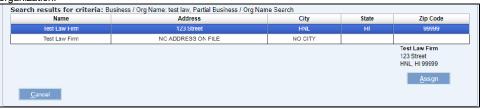

 Select the Organization or Business Name from the search results by click the row containing the organization.

 e. Verify the Name and address of the Organization and click the Assign button to associate User ID to the Organization or Business.

f. Upon successful assignment of the Organization or Business Name, the user is redirected to the eFiling -User Profile Self Service screen and the Organization field will be populated.

Once the user is done updating the Organization name, the user must contact their Organization's Administrator to activate their profile in order to continue filing cases.