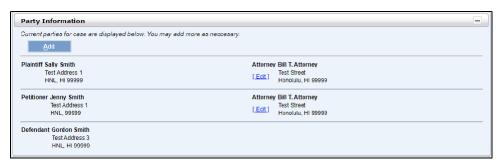

### **Party Information Section**

The Party Information Section in JEFS is where participants in a legal proceeding are identified.

- At least one party is required in order to create a Civil case.
- · After the case is created, parties may be added to the case when new filing occurs.
- 1. Adding a party
  - a. To add a party, click the **Add** buttor