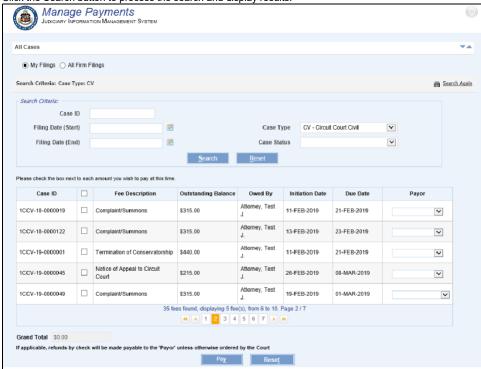

- d. All cases that meet the search criteria will be displayed. The following columns in the table are displayed:
  - i. Case ID qualifying case number.
  - ii. Checkbox used to select the case fee for payment.
  - iii. Fee Description text description of the fee.
  - iv. Outstanding Balance amount remaining to be paid for that fee.
  - v. Owed By name of the person who was identified as owing the fee.
  - vi. Initiation Date date the case was started.
  - vii. Due Date payment is due 10 days after the fee was assessed.
  - viii. Payor dropdown field where the payor of the fee can be selected.

# **JEFS Manage Payments - Fee Selection**

From the Manage Payments Search Results table, a single fee or multiple pending fees may be paid at the same time.

- 1. All selected fees will be summed in the **Grand Total** field at the bottom of the page.
  - a. The amount shown is calculated and is immediately updated as fees are added or removed.
- 2. Clicking the selection checkbox in the header at the top of the table (second column from the left) will select all the fees in the table.
  - a. Individual fees may be removed by unchecking the box next to it, or all fees may be removed by unchecking the selection checkbox in the header.
- 3. Select the Payor.
  - a. A Payor selection is required for every fee.
  - b. The dropdown contains all parties and attorneys on the case.
  - c. If applicable, any refund of the fee will be made to the Payor selected unless otherwise ordered by the Court.
  - d. One Payor may be selected for multiple cases, but do not select multiple Payor(s) when paying multiple case's fees at once.