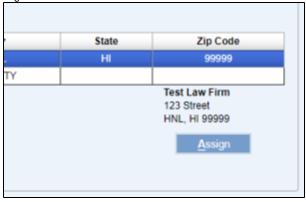

- iii. Select the desired name from the list.
- iv. Verify the Name and address of the Organization and click the Assign button to associate the Organization or Business Name with the User ID.
- d. Enter optional Contact information
  - i. The user can provide additional information based on preference, such as:
    - 1. Middle Name
    - 2. Contact phone numbers
    - 3. Secondary email address

 Select the Organization or Business Name from the search results by click the row containing the organization.

 e. Verify the Name and address of the Organization and click the Assign button to associate User ID to the Organization or Business.