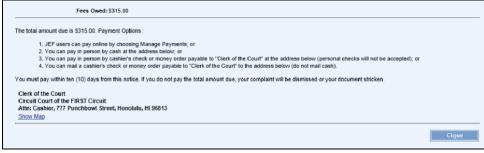

i. The Fee Owed amount will be displayed.

- ii. Payment Options:
  - 1. The JEF user can pay online by locating the Payment Due entry from Manage Payment.
  - 2. Pay in person by cash.
  - 3. Pay in person by cashier's check or money order payable to "Clerk of the Court".

38

- 4. Pay by mail by cashier's check or money order payable to "Clerk of the Court".
- iii. The Address where payment can be made is shown at the bottom of the notice.
- iv. Payment must be made within 10 calendar days of the notice.
- v. Click the Close button to return to the JEFS Home page.