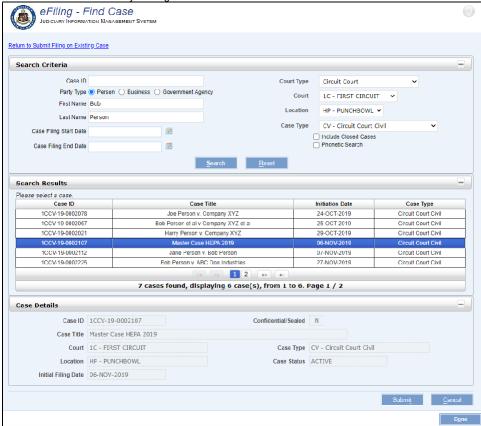

## **JEFS Search for Existing Cases**

## JEFS Search for Existing Cases

There are two ways to search for a case:

- · By Case ID (Find Case)
- · Other search criteria (Advanced Search)

#### 1. Search by Case ID

a. Enter the Case ID.

Civil cases in JEFS will include older cases migrated from the legacy HAJIS system as well as cases created in JEFS. The Case ID format differs depending on which system the case originated.

- For cases created in HAJIS and migrated to JEFS, the case ID must be entered fully, with no dashes, and embedded zeros so the serial number portion is 7 digits. For example: 1CCV1610000002.
- For cases created in JEFS, the case ID must include the dashes but may omit the leading zeros in the serial number portion of the ID. For Example: 1CCV-19-000025 or 1CCV-19-25.
- b. Click the Find Case Find Case button.
  - i. If the Case ID is found, the case information will display.
  - ii. If the Case ID entered is not found, the Advanced Search screen will display

#### 2. Advanced Search

- a. If the Case ID is not known, any or all of the search fields may be used.
  - i. Party Type This selection will change the search fields available.
  - ii. Person Selecting Person will make First Name and Last Name fields available.
  - iii. Business Selecting Business will make the Business Name field available.
  - iv. Government Agency Selecting Government Agency will make the Government Agency field available.
- b. Court/Case selections are linked in that the dropdown will not appear until the field above it is selected. Select from the dropdown list for one or more of these options to further refine the search results.
  - i. Court Type
  - ii. Court
  - iii. Location Select a courthouse
  - iv. Case Type
- c. Filing Dates
  - Enter or select the Case Filing Start Date and/or Case Filing End Date to include only those cases to further refine the search results.
- d. Check boxes
  - Include Closed Cases By default, only active cases are included in the search. Select this checkbox to include closed cases, such as cases with a Terminated status.

ii. Phonetic Search - When searching by name, if the full name or exact spelling is not known, select Phonetic Search for wider search results.

- e. Click the Search button to perform the search.
- f. Click Reset to clear entered values.

#### 3. View Search Results

- a. Cases which match the search criteria entered will be listed in the Search Results table which displays below the Advanced Search section.
- b. Select the desired Case ID by clicking on that row.

36

- c. Click the Submit button to proceed to file on the case.
- d. Click the Done button to start the case search over.