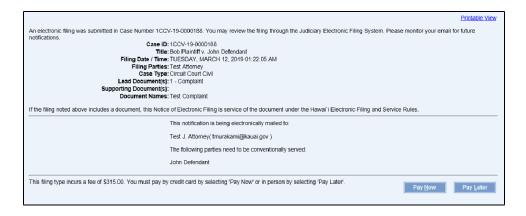

- Click the Yes button to proceed.
  - ii. Or, click the Cancel button to return to the Case Information screen.
- b. If Yes is selected the system will do the following:
  - i. Create the case and file the initial documents to the case.
  - ii. Send a Notice of Electronic Filing (NEF) and docket it to the case.
  - iii. File a Payment Due to Court (PYD) notice to the case.
  - iv. Display a Notification screen with Pay Now and Pay Later payment options.

## **Family Court Civil**

- v. The notification is the confirmation that the case has been created and the documents have been filed.
- vi. Click the Printable View link in the upper right corner to download a PDF of the notification.
- c. Click the Pay Now button to make the payment with a credit card using the payment gateway.

i. The Payor message will be displayed.

- ii. Select a Payor\* from the list.
  - 1. This defaults to the name selected in the **Owed By** field on the Applicable Fees screen.
- iii. Click the Ok button to begin the payment process.
  - 1. Click here to go to JEFS Make Payments.
- iv. Verify that the fee amount is correct then click the Yes button to continue.
- v. Once the payment is completed using the Payment Gateway, the system dockets the case with "PY Payment" and the payment receipt from the Judiciary is included as a PDF on the case.
  - 1. The user may obtain the Judiciary receipt from Manage Cases.
- d. Click Pay Later to view other payment options.

i. The Fee Owed amount will be displayed.

- ii. Payment Options:
  - 1. The JEF user can pay online by locating the Payment Due entry from Manage Payment.
  - 2. Pay in person by cash.
  - 3. Pay in person by cashier's check or money order payable to "Clerk of the Court".

38

- 4. Pay by mail by cashier's check or money order payable to "Clerk of the Court".
- iii. The Address where payment can be made is shown at the bottom of the notice.
- iv. Payment must be made within 10 calendar days of the notice.
- v. Click the Close button to return to the JEFS Home page.