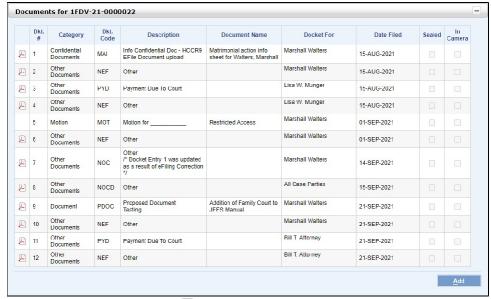

e. Documents for <Case ID>: As all dockets do not contain PDF documents, JEFS has 2 separate tables, one for all dockets and one for documents filed in JIMS.

- i. The first column will display a (PDF) icon if the document is viewable. The column will be blank if the document is not available (In Camera or Restricted).
- ii. Dkt # system generated sequence number.
- iii. Category JEFS document grouping the docket belongs to.
- iv. Dkt. Code docket code filed on the case.
- v. Description text description of the docket code used. Notes (if any) entered with the docket are also displayed.

46

- vi. Document Name text entered by users at the time of filing.
  - 1. It will display "In Camera" if the document was filed as In Camera.
  - 2. It will display "Restricted" if you do not have access to the docket.

While Document Name is required in JEFS, it is not required by internal Judiciary files; thus this field may be blank.

- vii. Docket For name (Party ID) of the case parties on whose behalf the docket was filed.
- viii. Filing Date date of the filing
- ix. Filing Time time of the filing.
- x. Filing Party name of the party who filed the docket.
- xi. Sealed displays a "Y" if the document is sealed.
- xii. In Camera displays a "Y" if the document is In Camera.
- 2. From the Parties and Documents sections, click the Add button to add parties or file new documents on the case.