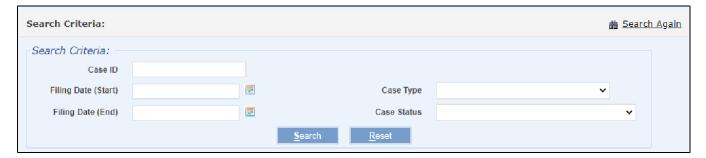

## JEFS Search for Existing Cases

There are two ways to search for a case:

- · By Case ID (Find Case)
- · Other search criteria (Advanced Search)

#### 1. Search by Case ID

a. Enter the Case ID.

Civil cases in JEFS will include older cases migrated from the legacy HAJIS system as well as cases created in JEFS. The Case ID format differs depending on which system the case originated.

- For cases created in HAJIS and migrated to JEFS, the case ID must be entered fully, with no dashes, and embedded zeros so the serial number portion is 7 digits. For example: 1CCV1610000002.
- For cases created in JEFS, the case ID must include the dashes but may omit the leading zeros in the serial number portion of the ID. For Example: 1CCV-19-000025 or 1CCV-19-25.
- b. Click the Find Case Find Case button.
  - i. If the Case ID is found, the case information will display.
  - ii. If the Case ID entered is not found, the Advanced Search screen will display

#### 2. Advanced Search

- a. If the Case ID is not known, any or all of the search fields may be used.
  - i. Party Type This selection will change the search fields available.
  - ii. Person Selecting Person will make First Name and Last Name fields available.
  - iii. Business Selecting Business will make the Business Name field available.
  - iv. Government Agency Selecting Government Agency will make the Government Agency field available.
- b. Court/Case selections are linked in that the dropdown will not appear until the field above it is selected. Select from the dropdown list for one or more of these options to further refine the search results.
  - i. Court Type
  - ii. Court
  - iii. Location Select a courthouse
  - iv. Case Type
- c. Filing Dates
  - Enter or select the Case Filing Start Date and/or Case Filing End Date to include only those cases to further refine the search results.
- d. Check boxes
  - Include Closed Cases By default, only active cases are included in the search. Select this checkbox to include closed cases, such as cases with a Terminated status.

ii. Phonetic Search - When searching by name, if the full name or exact spelling is not known, select Phonetic Search for wider search results.

- e. Click the Search button to perform the search.
- f. Click Reset to clear entered values.

#### 3. View Search Results

- a. Cases which match the search criteria entered will be listed in the Search Results table which displays below the Advanced Search section.
- b. Select the desired Case ID by clicking on that row.