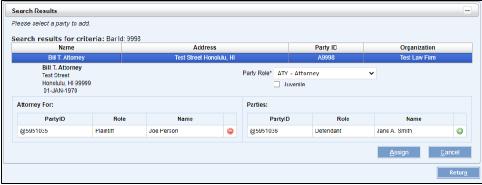

The above fields are not applicable to Attorneys on the case.

- f. If the party is a juvenile, click the Juvenile checkbox. The case information of cases with Parties marked as Juvenile will not be available in eCourt Kokua.
- g. When adding an Attorney, click (Add) in the **Parties** table for each party being represented by the attorney.
  - i. When added, the Party will appear in the Attorney For section.
  - ii. If the selection was made in error click (Remove) to remove the association. The Party will return to the Parties table.

- h. Click Assign to complete adding the party to the case. A confirmation message will appear.
- 1. Create a new Party
  - a. If the case party is not found, a new party may be created.
  - b. Click the Add radio option. This displays the fields necessary to create a new party.