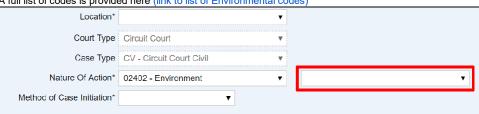

#### Circuit Court Screen

- 1. The Circuit Court Case Initiation screen contains the base fields for all case-type screens.
  - a. For Circuit Court cases of Case Type "CV Circuit Court Civil", when the Nature of Action of "02402 Environmental" is selected, an additional
    - i. Environmental Nature Of Action\*
      - 1. This field does not display a name but is a required field.
      - 2. Select the specific code from the dropdown.
      - 3. A full list of codes is provided here (link to list of Environmental codes)