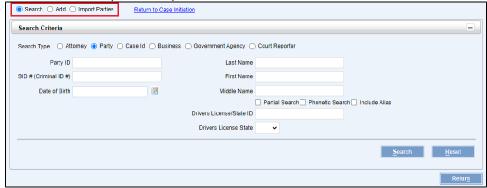

### From the Submit Filing on Existing Case screen

15

- b. There are 3 methods of adding a party:
  - i. Search and add an existing party
  - ii. Create a new party
  - iii. Import parties
- 2. How to search and add an existing party.

a. Click the Search radio option at the top of the screen.

b. Select the Search Type using the radial buttons below the Search Criteria bar.

i. Searches are separated into categories to make searching easier.

- ii. Enter the search information for the selected Search Type.
  - i. Attorne
    - a. First Name and Last Name
    - b. Bar ID
    - c. Organization (Firm)
  - 2. Party
    - a. First Name and Last Name
    - b. The following checkboxes are used in criminal cases:
      - i. SID#, Date of Birth, Driver License fields, Include Alias
  - 3. Case ID
    - a. Case ID
  - 4. Business
    - a. Name
  - 5. Government Agency
    - a. Name
  - 6. Court Reporter
    - a. First Name and Last Name
- iii. The Partial Search and Phonetic Search checkboxes are available on all search options.
  - 1. If the **First Name**, **Last Name** or **Middle Name** is known in part, enter the partial **Name** and click the **Partial Search** checkbox. The system will display all parties containing those characters in the Name.
  - If the spelling of the First Name, Last Name or Middle Name are not known, enter a probable spelling and check the Phonetic Search checkbox. All parties with names that sound like the entered value will be displayed.