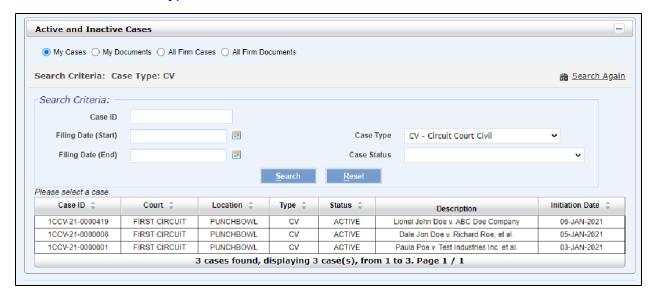

### My Case View - Search

1. My Case View allows searching and filtering of the JEFS filer's cases, both active and recently terminated. There are 4 ways to search and filter.

- 2. Select the radio button corresponding to the search desired.
  - a. My Cases This is the default search. This option searches for cases where the JEFS user is a party or an attorney.
  - b. **My Documents** This option searches for filed documents on the JEFS user's cases including all cases where the JEFS user is a party or an attorney.
  - c. All Firm Cases This is similar to My Cases, except that if the user is part of a firm, all cases with users from that firm will be searched.
  - d. All Firm Documents This is similar to My Documents, except that if the user is part of a firm, all cases with users from that firm will be searched.

### My Documents/ All Firm Documents Screen

40

- 1. Common Searches fields
  - a. Enter a Case ID if the case ID is known.
    - i. Either a Case ID or Case Type field is required.

- ii. For All Firm Cases searches, Filing Date (Start) is also required.
- b. If the Case ID is not known, enter a Case Type from the dropdown which lists all case types available in JEFS.
  - i. Only 1 case type at a time may be selected.
- c. For faster results, select a Filing Date (Start) and Filing Date (End).
  - i. Enter dates to limit the search to only those cases with documents filed within the selected date.
  - ii. Or, select a date using the (Calendar) to bring up a calendar/date picker.
  - iii. Dates cannot be in the future and the Filing Date (End) cannot occur prior to the Filing Date (Start).
- d. My Cases / All Firm Cases specific filter
  - i. Case Status
    - 1. Select a case status from the dropdown to filter the search results.
    - 2. Multiple statuses can not be selected. Only a single status may be used to filter a search.
- e. My Documents / All Firm Documents specific filter
  - i. Docket Code
    - 1. Select a docket code from the dropdown list.
    - 2. Multiple docket codes cannot be selected. Only a single code may be used to filter a search.
- 2. Click the Search button to perform the search.
  - a. All matching cases or documents will be displayed in a results table.
  - b. The table can be sorted by clicking on the column header.

### My Cases Search Results

My Documents / All Firm Documents Search Results

41

- 3. For My Cases and All Firm Case searches, the results table displays all cases that match the search criteria.
  - a. The columns include:
    - i. Case ID
    - ii. Court
    - iii. Location
    - iv. Type This is the Case type.
    - v. Status This is the Case status.
    - vi. Description This is the Short Case title.
    - vii. Initiation Date This is the date the case was initiated.
- 4. For My Documents and All Firm Documents, the table displays all PDF documents that match the search criteria.
  - a. The columns include:
    - i. PDF) to view or download the document. The icon may not display if the document is In Camera or Restricted.
    - ii. Case ID ID of the case the document is filed in.
    - iii. Dkt. # system-generated docket sequence number.
    - iv. Dkt. Code docket code assigned to the filing.
    - v. Description text description of the docket code used. If any Notes have been entered with the docket, these are also displayed.
    - vi. Document Name text entered by users at the time of filing.
      - It will display "In Camera" if the document was filed as In Camera.
         It will display "Restricted" if you do not have access to the document.
    - It will display "Restricted" if you do not have access to the document.Docket For the name of the case parties on whose behalf the docket was filed.
    - viii. Filing Date date the docket was filed.
    - ix. Filing Time time the docket was filed.
    - x. Sealed displays "Y" if the document is Sealed.
    - xi. In Camera displays "Y" if the document is In Camera.
- 5. Clicking on data in any row of the table will select a case and display details for that case below the Search Result table.