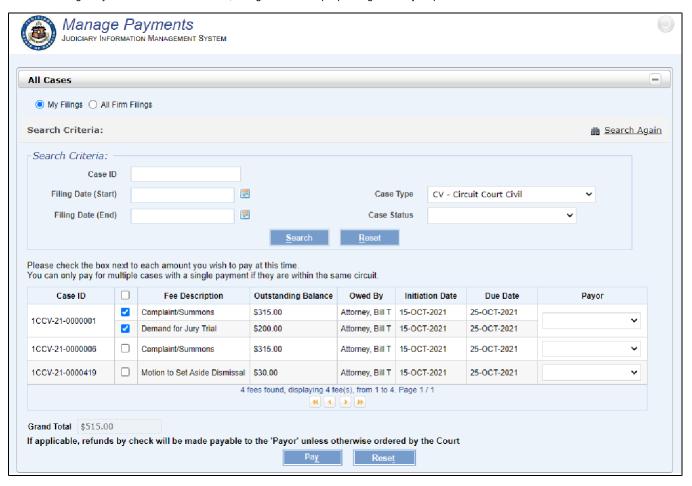

# **JEFS Manage Payments - Fee Selection**

From the Manage Payments Search Results table, a single fee or multiple pending fees may be paid at the same time.

- 1. All selected fees will be summed in the **Grand Total** field at the bottom of the page.
  - a. The amount shown is calculated and is immediately updated as fees are added or removed.
- 2. Clicking the selection checkbox in the header at the top of the table (second column from the left) will select all the fees in the table.
  - a. Individual fees may be removed by unchecking the box next to it, or all fees may be removed by unchecking the selection checkbox in the header.
- 3. Select the Payor.
  - a. A Payor selection is required for every fee.
  - b. The dropdown contains all parties and attorneys on the case.
  - c. If applicable, any refund of the fee will be made to the Payor selected unless otherwise ordered by the Court.
  - d. One Payor may be selected for multiple cases, but do not select multiple Payor(s) when paying multiple case's fees at once.

50

- 4. Clicking the Pay button will take you to the Payment Gateway to complete the payment using a credit card.
  - a. To view the Payment Gateway instructions go to JEFS Manage Payments Payment Gateway
  - b. Once the payment is completed using the Payment Gateway:
    - i. The system dockets the case with "PY Payment"; and
    - ii. The payment receipt from the Judiciary is included as a PDF.
    - iii. JEFS users may obtain the Judiciary receipt from Manage Cases.
- 5. Clicking on the Reset button will clear the selection checkboxes and Payor field.6. Click Search again or enter new Search Criteria to look for other cases.
- 7. Click Home to return to the JEFS pod screen.