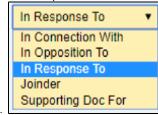

- c. Enter the **Document Name**\* (up to 400 characters) for this document.
  - i. The name entered will be displayed on the Notice of Electronic Filing (NEF).
- d. In Response To
  - If the document being filed has no relationship to any documents previously filed in this case, then the In Response To field should be left with the value "None".

24

ii. If the document being filed is related to previously filed documents, then the In Response To dropdown provides 5 relationship descriptions. The options are:

- a. In Connection With
  - b. In Opposition To
  - c. In Response To
  - d. Joinder
  - e. Supporting Doc For
- 2. Select the appropriate option for the relationship between the documents.
- 3. Once the relationship has been selected, in the field to the right is a dropdown list of previously filed documents on the case. Select the previous filing related to the document being filed.
- e. Select the Filing Parties\* from the dropdown.
  - i. The field identifies the party responsible for this filing. All the parties and attorneys on the case are available.
  - ii. Multiple parties may be added as filing parties.
  - iii. Select a party and click (Add) to add them. The party is not be added until the (Add) is clicked.
  - iv. After adding, clicking (Remove) will remove a party.
- f. Select the **Docket For\*** from the dropdown.
  - i. This field identifies on whose behalf the document was filed. All the parties on the case are available. Attorneys and other judicial parties will not be available.
  - ii. Select a party and click (Add) to include the name.
  - iii. After adding, clicking (Remove) deletes the entry. iv. Multiple values may be selected individually, using the same process.
  - v. To associate all parties, select the "All Unassociated Parties" option which is the last option in the dropdown. Clicking the
  - Add) will include all parties not previously added.
- g. Enter any Notes for this document. All text entered in the notes field will be visible to the public via eCourt Kokua.
- h. Attach Document
  - i. To attach a document, click the Browse button.
    - 1. Locate and select the PDF document on your computer or local network.