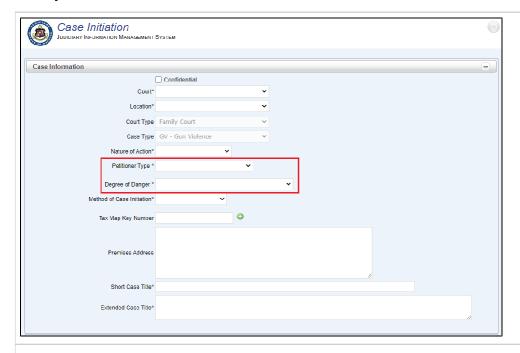

### Family Court Civil - Gun Violence

- 1. The Family Court Gun Violence Case Initiation screen is the same as the Circuit Court screen with the addition of two required fields:
  - a. Petitioner Type\*
    - i. Select the Petitioner Type from the dropdown.
  - b. Degree of Danger\*
    - i. Select the Degree of Danger from the dropdown.