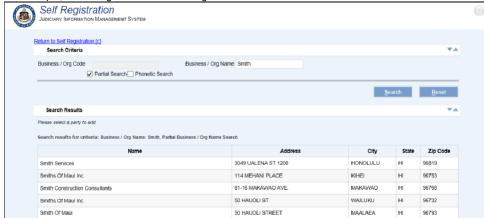

#### 6. Business/Org

a. Click the Search button to display the Business/Org search screen.

b. If you know the Business/Org Code, enter it here.

c. If you do not have the Business/Org Code, enter the organization or business name in the Business/Org Name field.

59

i. If the full name of the Business/Org is not known, check Partial Search.

1. For example, **Smith** might return the following:

- ii. If the correct spelling of the name is not known check **Phonetic Search**. This retrieves all organizations which have names that sound like the search text.
  - 1. For example, Smit.

- iii. Select the desired name from the list.
- iv. Verify the Name and address of the Organization and click the Assign button to associate the Organization or Business Name with the User ID.
- d. Enter optional Contact information
  - i. The user can provide additional information based on preference, such as:
    - 1. Middle Name
    - 2. Contact phone numbers
    - 3. Secondary email address