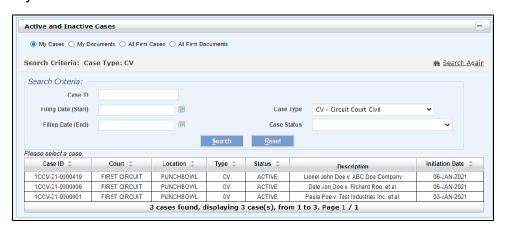

### My Case View - Search

1. My Case View allows searching and filtering of the JEFS filer's cases, both active and recently terminated. There are 4 ways to search and filter.

- 2. Select the radio button corresponding to the search desired.
  - a. My Cases This is the default search. This option searches for cases where the JEFS user is a party or an attorney.
  - b. **My Documents** This option searches for filed documents on the JEFS user's cases including all cases where the JEFS user is a party or an attorney.
  - c. All Firm Cases This is similar to My Cases, except that if the user is part of a firm, all cases with users from that firm will be searched.
  - d. All Firm Documents This is similar to My Documents, except that if the user is part of a firm, all cases with users from that firm will be searched.

### My Cases Search Results

My Documents / All Firm Documents Search Results

41

- 3. For My Cases and All Firm Case searches, the results table displays all cases that match the search criteria.
  - a. The columns include:
    - i. Case ID
    - ii. Court
    - iii. Location
    - iv. Type This is the Case type.
    - v. Status This is the Case status.
    - vi. Description This is the Short Case title.
    - vii. Initiation Date This is the date the case was initiated.
- 4. For My Documents and All Firm Documents, the table displays all PDF documents that match the search criteria.
  - a. The columns include:
    - i. PDF) to view or download the document. The icon may not display if the document is In Camera or Restricted.
    - ii. Case ID ID of the case the document is filed in.
    - iii. Dkt. # system-generated docket sequence number.
    - iv. Dkt. Code docket code assigned to the filing.
    - v. Description text description of the docket code used. If any Notes have been entered with the docket, these are also displayed.
    - vi. Document Name text entered by users at the time of filing.
      - It will display "In Camera" if the document was filed as In Camera.
         It will display "Restricted" if you do not have access to the document.
    - It will display "Restricted" if you do not have access to the document.Docket For the name of the case parties on whose behalf the docket was filed.
    - viii. Filing Date date the docket was filed.
    - ix. Filing Time time the docket was filed.
    - x. Sealed displays "Y" if the document is Sealed.
    - xi. In Camera displays "Y" if the document is In Camera.
- 5. Clicking on data in any row of the table will select a case and display details for that case below the Search Result table.

## JEFS My Case View - Viewing and Updating Cases

My Case View - Viewing and Updating Cases

1. Select the desired case from the search results by clicking on that row in the Search Results table.

The table displays 10 cases per page. Use the navigation options at the bottom of the table to see more results.