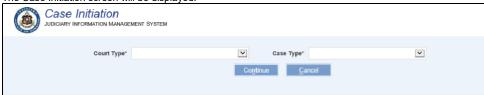

# **JEFS Creating a Civil Case**

### JEFS - Creating a Civil Case

1. To create a Civil case, begin by clicking the Create Case link in the Submit Case Filing pod.

2. The Case Initiation screen will be displayed.

- 3. Select the Court Type\* (District Court or Circuit Court) from the dropdown.
- 4. Select the Case Type\* from the dropdown.
- 5. Click the Continue button.
- 6. The Case Initiation screen will refresh to display the four Information Sections for data entry. Click on a link below to go to that page: