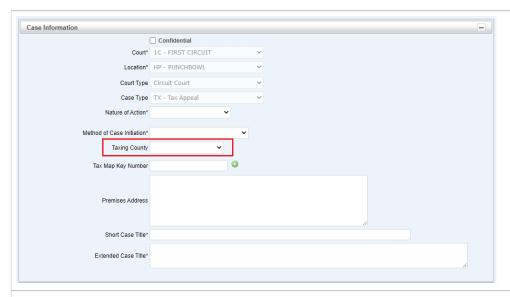

### Tax Appeal Court Screen

- 1. The Tax Appeal Court Case Initiation screen is the same as the Circuit Court screen with the addition of one field:
  - a. Taxing County
    - i. Select the Taxing County of the property in the case.