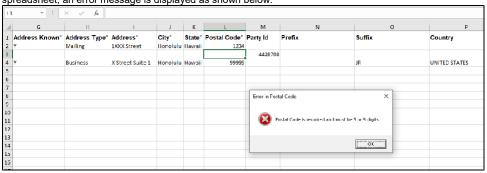

- i. To create new parties, enter the following information for each party per row in the spreadsheet:
  - 1. Case Type\*
    - a. The dropdown lists all the civil case types including retired case types.
    - b. The Case Type will be used to determine the available Party Roles.
    - c. The Case Type selected in the spreadsheet must match the Case Type the user is creating or filing on.
  - 2. Party Type\*
    - a. From the dropdown, select Person, or Business/Gov't Agency.
  - 3. Party Role\*
    - a. Select the appropriate role from the dropdown. The values shown are dependent on the Case Type selected.
  - 4. Name Fields:
    - a. If the Party Type is Person:
      - Enter the **First Name**\* up to 15 characters only.
      - Enter the Middle Name up to 15 characters only.
      - Enter the **Last Name** up to 60 characters only.
      - Select the **Prefix** from the list. This is optional.
      - Select the **Suffix** from the list. This is optional.
      - Enter an Alias. This is optional. Only one alias per party is allowed in the spreadsheet.
        - i. Enter the **Alias\_First name** up to 15 characters only.
        - ii. Enter the Alias\_Middle Name up to 15 characters only.
        - iii. Enter the Alias\_Last Name up to 60 characters only.
    - b. If the **Party Type** is Business/Gov't Agency:
      - i. Enter the entity's name in Last Name up to 60 characters only.
      - ii. Do not enter the First Name and/or Middle Name.
  - 5. In Address Known\*
    - a. Select "Y" if the party address is known. This makes other Address fields mandatory.
      - Select the **Address Type**\* from the dropdown.
      - Enter the Address\* Text field limited to 30 characters.
      - Enter the City\* Text field limited to 20 characters.

21

· Select the State - The dropdown will contain all the States and Territories in the USA.

- Enter the Postal Code\* Enter either a 5-digit or a 9-digit postal code. Do not enter any special characters.
- Select the Country from the list. This is optional
- b. Select "N" if the party address is not known.
- c. No further Address fields need entries. The Default Address values in JIMS will be used.
- ii. To assign existing parties to the case, enter the following information:
  - 1. Case Type\*
    - a. The dropdown lists all the civil case types including retired case types.
    - b. The Case Type will be used to determine the available Party Roles.
    - c. The Case Type selected in the spreadsheet must match the Case Type that user is creating or filing on.
  - 2. Do not select Party Type\*. If selected, it will be ignored.
  - 3. Party Role\*
    - a. Select the appropriate role from the dropdown. The values shown are dependent on the Case Type selected.
  - 4. Party ID
    - a. Enter the Party ID for only non-judicial party roles like Plaintiff, Defendant, Petitioner etc.
    - **b.** Enter the Party ID without the "@" symbol.
      - i. For example, if the Party ID is "@12345", enter "12345".
    - c. Do NOT use the Import Parties spreadsheet to add Attorneys and Judicial Parties like Judges, Court Clerks, Bailiffs, etc. in the spreadsheet.
- iii. If the user enters incorrect information in the rows, error messages will be displayed describing the error.
  - 1. For example, if the user enters less than 5 digits in the Postal Code for a party and moves to another cell in the spreadsheet, an error message is displayed as shown below.