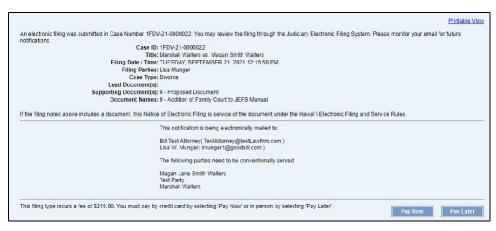

- Click the Yes button to proceed.
  - ii. Or, click the Cancel button to return to the Case Information screen.
- b. If Yes is selected the system will do the following:
  - i. Create the case and file the initial documents to the case.
  - ii. Send a Notice of Electronic Filing (NEF) and docket it to the case.
  - iii. File a Payment Due to Court (PYD) notice to the case.
  - iv. Display a Notification screen with Pay Now and Pay Later payment options.

## **Family Court Civil**

- v. The notification is the confirmation that the case has been created and the documents have been filed.
- vi. Click the Printable View link in the upper right corner to download a PDF of the notification.
- c. Click the Pay Now button to make the payment with a credit card using the payment gateway.

i. The Payor message will be displayed.

- ii. Select a Payor\* from the list.
  - 1. This defaults to the name selected in the **Owed By** field on the Applicable Fees screen.
- iii. Click the Ok button to begin the payment process.
  - 1. Click here to go to JEFS Make Payments.
- iv. Verify that the fee amount is correct then click the Yes button to continue.
- v. Once the payment is completed using the Payment Gateway, the system dockets the case with "PY Payment" and the payment receipt from the Judiciary is included as a PDF on the case.
  - 1. The user may obtain the Judiciary receipt from Manage Cases.
- d. Click Pay Later to view other payment options.

i. The Fee Owed amount will be displayed.

- ii. Payment Options:
  - 1. The JEF user can pay online by locating the Payment Due entry from Manage Payment.
  - 2. Pay in person by cash.
  - 3. Pay in person by cashier's check or money order payable to "Clerk of the Court".

38

- 4. Pay by mail by cashier's check or money order payable to "Clerk of the Court".
- iii. The Address where payment can be made is shown at the bottom of the notice.
- iv. Payment must be made within 10 calendar days of the notice.
- v. Click the Close button to return to the JEFS Home page.