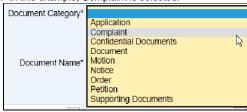

a. First, select the Document Category\* from the dropdown.

i. In this example, Complaint is selected.

Due to the large number of dockets available in JEFS, Docket Codes are organized by categories to reduce the number of available codes on the dropdown.