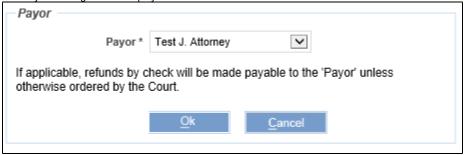

i. The Payor message will be displayed.

- ii. Select a Payor\* from the list.
  - 1. This defaults to the name selected in the **Owed By** field on the Applicable Fees screen.
- iii. Click the Ok button to begin the payment process.
  - 1. Click here to go to JEFS Make Payments.
- iv. Verify that the fee amount is correct then click the Yes button to continue.
- v. Once the payment is completed using the Payment Gateway, the system dockets the case with "PY Payment" and the payment receipt from the Judiciary is included as a PDF on the case.
  - 1. The user may obtain the Judiciary receipt from Manage Cases.
- d. Click Pay Later to view other payment options.