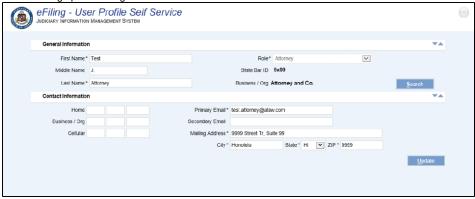

c. This will bring up the eFiling - User Profile Self Service screen.

62

### a. Update General Information

- i. To change the First Name, clear the data in the field and enter a new First Name\*. This is a required field.
- ii. To change the Middle Name, clear the data in the field and enter a new Middle Name.
  - 1. The Middle Name field is optional and can be left blank.
- iii. To change the Last Name, clear the data and enter a new Last Name\*. This is a required field.

**b.** Update Contact Information

- i. Update phone numbers if they have changed.
  - 1. Enter **Home** phone number.
  - 2. Enter Business / Org phone number.
  - 3. Enter **Cellular** phone number.
- ii. If there is a change in the Primary Email address, enter the new Primary Email\*.
  - 1. The Primary email address must be unique and should not be associated with any other JEFS User ID.
- iii. Add Secondary Email. This is optional.
- iv. Changes may be made in the Mailing Address\*, City\*, State\* and ZIP\* fields.
- v. Once all required data has been entered, the complete the update process by clicking the update (update) button.
  - A confirmation message is displayed when the details are updated.