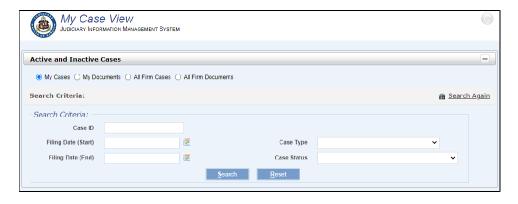

### My Case View - Search

1. My Case View allows searching and filtering of the JEFS filer's cases, both active and recently terminated. There are 4 ways to search and filter.

- 2. Select the radio button corresponding to the search desired.
  - a. My Cases This is the default search. This option searches for cases where the JEFS user is a party or an attorney.
  - b. **My Documents** This option searches for filed documents on the JEFS user's cases including all cases where the JEFS user is a party or an attorney.
  - c. All Firm Cases This is similar to My Cases, except that if the user is part of a firm, all cases with users from that firm will be searched.
  - d. All Firm Documents This is similar to My Documents, except that if the user is part of a firm, all cases with users from that firm will be searched.

### My Documents/ All Firm Documents Screen

40

- 1. Common Searches fields
  - a. Enter a Case ID if the case ID is known.
    - i. Either a Case ID or Case Type field is required.

- ii. For All Firm Cases searches, Filing Date (Start) is also required.
- b. If the Case ID is not known, enter a Case Type from the dropdown which lists all case types available in JEFS.
  - i. Only 1 case type at a time may be selected.
- c. For faster results, select a Filing Date (Start) and Filing Date (End).
  - i. Enter dates to limit the search to only those cases with documents filed within the selected date.
  - ii. Or, select a date using the (Calendar) to bring up a calendar/date picker.
  - iii. Dates cannot be in the future and the Filing Date (End) cannot occur prior to the Filing Date (Start).
- d. My Cases / All Firm Cases specific filter
  - i. Case Status
    - 1. Select a case status from the dropdown to filter the search results.
    - 2. Multiple statuses can not be selected. Only a single status may be used to filter a search.
- e. My Documents / All Firm Documents specific filter
  - i. Docket Code
    - 1. Select a docket code from the dropdown list.
    - 2. Multiple docket codes cannot be selected. Only a single code may be used to filter a search.
- 2. Click the Search button to perform the search.
  - a. All matching cases or documents will be displayed in a results table.
  - b. The table can be sorted by clicking on the column header.