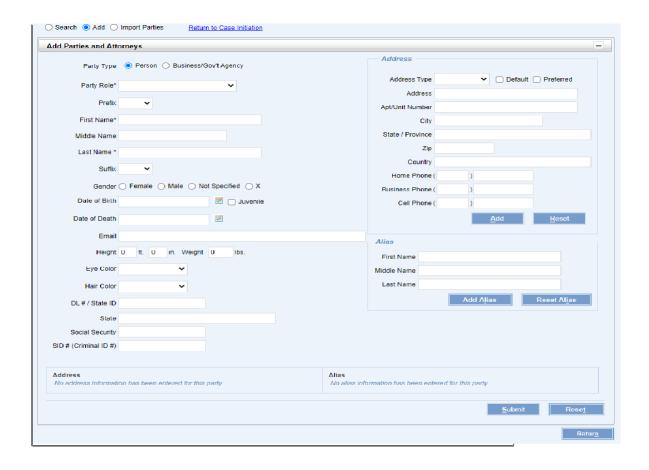

- h. Click Assign to complete adding the party to the case. A confirmation message will appear.
- 1. Create a new Party
  - a. If the case party is not found, a new party may be created.
  - b. Click the Add radio option. This displays the fields necessary to create a new party.

### Family Court Civil Case Types

19

- c. Select the type of party: Person or Business/Gov't Agency.
- d. Select the Party Role\* from the dropdown for the party being created. The roles available depend on the type of case being created.

- e. Enter the Name.
  - i. First Name\* and Last Name\* if a party type of person was selected.
  - ii. Name of Business/Gov't Agency\* if a party type of Business/Gov't Agency was selected.
- f. In Family Court Civil cases, if the party is a person, then:
  - i. Indicate whether the Party is Active Military\*.
    - 1. If Yes, select the appropriate branch of the military from the dropdown list.

- g. Enter the Address.
  - i. Select the Address Type.
  - ii. Enter the Address.
    - If an address is not known, select the **Default** checkbox and click the Add button. This will update the **Address** field with "NO ADDRESS ON FILE" and the **City** field with "NO CITY".
    - 2. When the party is created, the address will display as "No Address on File".
  - iii. Enter any additional information.
- h. Click the Submit button to create the party and add it to the case.
- i. A confirmation message with the new Party ID will display.