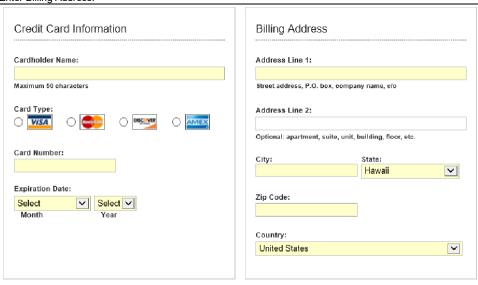

#### A. Pay Now

1. Click the Pay Now button. The Credit Card Payment screen will be displayed. Judiciary Credit Card Payment . All fields are required unless otherwise noted. Total Price: \$323.19 View Details Contact Information Email Address: Test Webuser Your email address is used to send you a receipt or to notify you of Phone Number: It will not be used for any other purpose and we will not sell, exchange or otherwise provide your email address to any third party. Credit Card Information Billing Address Cardholder Name: Address Line 1: Maximum 50 characters Street address, P.O. box, company name, c/o Card Type: Address Line 2: ○ VISA Optional: apartment, suite, unit, building, floor, etc. Card Number: City: Hawaii Expiration Date: Zip Code: Select ✓ Select ✓ Month Country: Y United States Continue © 2010 Hawaii State Judiciary. All rights reserved.

#### C. Enter Contact Information

- 1. The JEFS user that is logged on to the system will be displayed in the Contact Information.
  - a. The Contact Name can be modified.
  - b. Enter Contact Email Address.
    - i. This email address will be used to provide an electronic receipt after completion of the payment process.
  - c. Enter a Phone Number.

- d. Enter the required data for processing the payment.
- e. Enter Credit Card Information.

f. Enter Billing Address.

- g. Click the Continue button.
- h. If all required fields have not been properly populated a prompt will display to correct the required data entry before continuing to the payment confirmation.