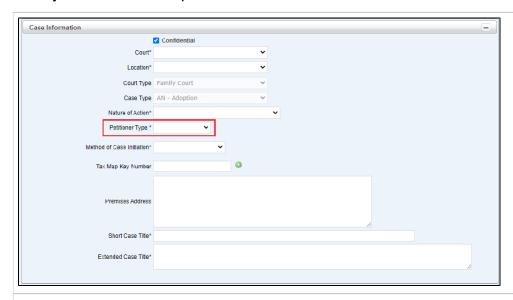

### Family Court Civil - Adoption

1. The Family Court - Adoption Case Initiation screen is the same as the Circuit Court screen with the addition of the required field:

11

- a. Petitioner Type\*
  - i. Select the Petitioner Type from the dropdown.