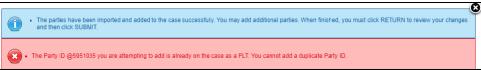

⚠ The button's name may appear as Browse depending on the web browser.

vi. Locate the spreadsheet on your computer and click the Upload File button.

vii. Once the spreadsheet is uploaded, click Import. Confirmation messages are displayed once the parties are imported and added into JEFS.

- viii. The parties are added to the case.
  - If the spreadsheet has a Party ID that is already added to the case, then the party will not be added a second time and an error message will display along with the confirmation message. The remaining parties in the spreadsheet will be added.