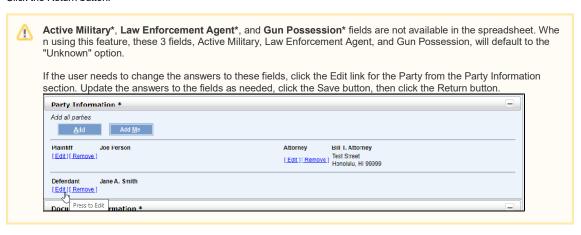

### **Party Information Section**

The Party Information Section in JEFS is where participants in a legal proceeding are identified.

- At least one party is required in order to create a Civil case.
- · After the case is created, parties may be added to the case when new filing occurs.
- 1. Adding a party
  - a. To add a party, click the **Add** buttor

### Family Court Civil Case Types

- d. Select the desired party by clicking on the row in the results table.
- e. Assign the party's role from the **Party Role**\* dropdown.
  - i. For Family Court Civil case types, once the user selects the Party Role, if the party is a Person then additional fields will display which require user's input.

17

ii. Indicate whether the Party is  $\textbf{Active Military}^{\star}.$ 

**1.** If Yes, select the appropriate branch of the military from the dropdown list.

- iii. Indicate whether Party is a Law Enforcement Agent\*.
- iv. Indicate in Gun Possession\* whether the Party is in possession of a firearm.

The above fields are not applicable to Attorneys on the case.

- f. If the party is a juvenile, click the Juvenile checkbox. The case information of cases with Parties marked as Juvenile will not be available in eCourt Kokua.
- g. When adding an Attorney, click (Add) in the **Parties** table for each party being represented by the attorney.
  - i. When added, the Party will appear in the Attorney For section.
  - ii. If the selection was made in error click (Remove) to remove the association. The Party will return to the Parties table.