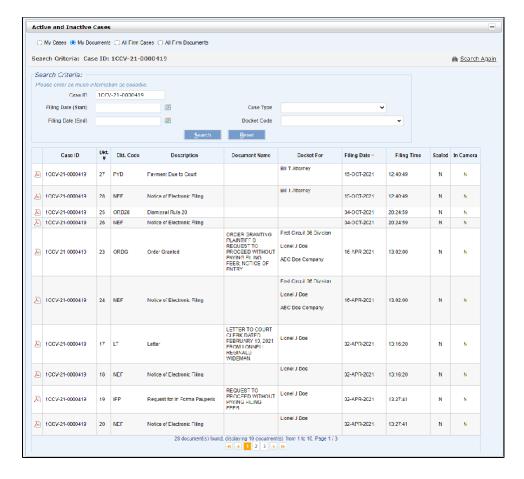

### My Cases Search Results

My Documents / All Firm Documents Search Results

41

- 3. For My Cases and All Firm Case searches, the results table displays all cases that match the search criteria.
  - a. The columns include:
    - i. Case ID
    - ii. Court
    - iii. Location
    - iv. Type This is the Case type.
    - v. Status This is the Case status.
    - vi. Description This is the Short Case title.
    - vii. Initiation Date This is the date the case was initiated.
- 4. For My Documents and All Firm Documents, the table displays all PDF documents that match the search criteria.
  - a. The columns include:
    - i. PDF) to view or download the document. The icon may not display if the document is In Camera or Restricted.
    - ii. Case ID ID of the case the document is filed in.
    - iii. Dkt. # system-generated docket sequence number.
    - iv. Dkt. Code docket code assigned to the filing.
    - v. Description text description of the docket code used. If any Notes have been entered with the docket, these are also displayed.
    - vi. Document Name text entered by users at the time of filing.
      - It will display "In Camera" if the document was filed as In Camera.
         It will display "Restricted" if you do not have access to the document.
    - It will display "Restricted" if you do not have access to the document.Docket For the name of the case parties on whose behalf the docket was filed.
    - viii. Filing Date date the docket was filed.
    - ix. Filing Time time the docket was filed.
    - x. Sealed displays "Y" if the document is Sealed.
    - xi. In Camera displays "Y" if the document is In Camera.
- 5. Clicking on data in any row of the table will select a case and display details for that case below the Search Result table.

44

d. Dockets for <Case ID: All dockets filed on the case.

- i. Dkt # system generated sequence number
- ii. Dkt. Code docket code filed on the case.
- iii. Description text description of the docket code used. Notes (if any) entered with the docket are also displayed.
- iv. Document Name text entered by users at the time of filing.
  - 1. It will display "In Camera" if it was filed as In Camera.
  - 2. It will display "Restricted" if you do not have access to the docket.

45

- vi. Filing Date date of the filing
- vii. Filing Time time of the filing.
- viii. Filing Party name of the party who filed the docket.
- ix. Sealed displays a "Y" if the document is sealed.
- x. In Camera displays a "Y" if the document is In Camera.

e. Documents for <Case ID>: As all dockets do not contain PDF documents, JEFS has 2 separate tables, one for all dockets and one for documents filed in JIMS.

- i. The first column will display a (PDF) icon if the document is viewable. The column will be blank if the document is not available (In Camera or Restricted).
- ii. Dkt # system generated sequence number.
- iii. Category JEFS document grouping the docket belongs to.
- iv. Dkt. Code docket code filed on the case.
- v. Description text description of the docket code used. Notes (if any) entered with the docket are also displayed.

46

- vi. Document Name text entered by users at the time of filing.
  - 1. It will display "In Camera" if the document was filed as In Camera.
  - 2. It will display "Restricted" if you do not have access to the docket.

While Document Name is required in JEFS, it is not required by internal Judiciary files; thus this field may be blank.

- vii. Docket For name (Party ID) of the case parties on whose behalf the docket was filed.
- viii. Filing Date date of the filing
- ix. Filing Time time of the filing.
- x. Filing Party name of the party who filed the docket.
- xi. Sealed displays a "Y" if the document is sealed.
- xii. In Camera displays a "Y" if the document is In Camera.
- 2. From the Parties and Documents sections, click the Add button to add parties or file new documents on the case.