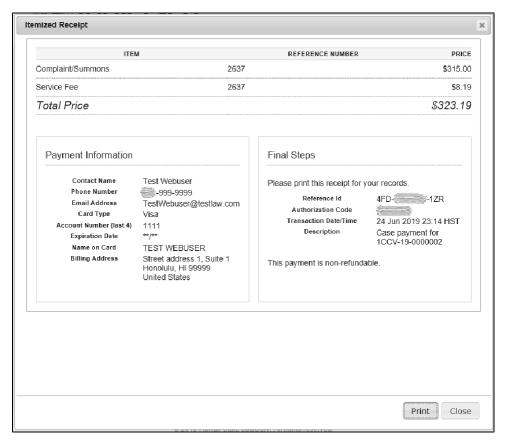

### F. Print Receipt

1. Upon completion of the payment process, the completed payment details are shown.

2. Click the "print this receipt" link to print a hard copy of the payment receipt. In addition, an electronic receipt will be emailed to the contact as entered in step C.

33

- a. The email will be sent from the following email address: kala@ehawaii.gov
- b. The user may also print the itemized receipt by clicking the "View Itemized Receipt" link. This displays a popup window with the itemized

34

- c. Click the Print button to save or print the receipt.
- d. Click the Close button to return to the Payment Receipt screen.