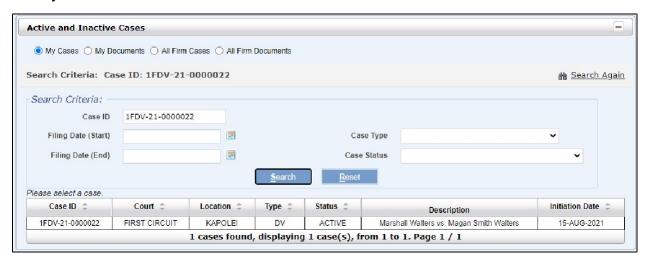

#### 1. Search by Case ID

a. Enter the Case ID.

Civil cases in JEFS will include older cases migrated from the legacy HAJIS system as well as cases created in JEFS. The Case ID format differs depending on which system the case originated.

- For cases created in HAJIS and migrated to JEFS, the case ID must be entered fully, with no dashes, and embedded zeros so the serial number portion is 7 digits. For example: 1CCV1610000002.
- For cases created in JEFS, the case ID must include the dashes but may omit the leading zeros in the serial number portion of the ID. For Example: 1CCV-19-000025 or 1CCV-19-25.
- b. Click the Find Case Find Case button.
  - i. If the Case ID is found, the case information will display.
  - ii. If the Case ID entered is not found, the Advanced Search screen will display

#### 3. View Search Results

- a. Cases which match the search criteria entered will be listed in the Search Results table which displays below the Advanced Search section.
- b. Select the desired Case ID by clicking on that row.