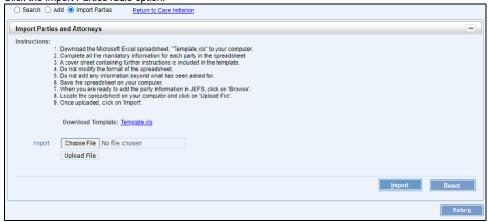

#### 2. Import Parties

- a. Add multiple parties at once using the Import Parties function.
- b. Click the Import Parties radio option.

- c. Download and Save the Microsoft Excel spreadsheet, "Template.xls" to your computer.
- d. Do not modify the format of the spreadsheet.
- e. Open the Excel spreadsheet. Depending on the user's computer security setting, the user may see a Security Warning message –

"Macros have been disabled." Click the Enable Content button as shown below.

- f. Do not add any information beyond the formatted area.
- g. Complete all the mandatory information for each Party in the spreadsheet. Mandatory information is indicated below with an \* next to the field name.