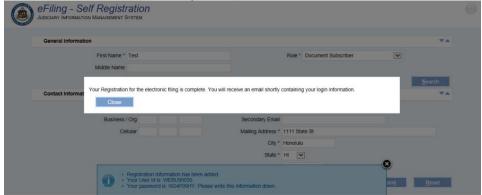

7. Complete Self-Registration.

a. Click the Submit button to complete the registration process.

60

b. A confirmation message will display and an email will be sent.