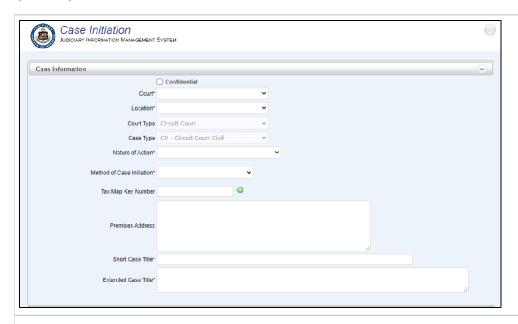

## **JEFS Case Information Section**

#### JEFS - Case Information Section

- There are five different Case Information screens, based on the Court and Case type, as some fields are displayed only for the relevant case type
  information.
- Select a tab below to view the different screens.

#### Circuit Court Screen

- 1. The Circuit Court Case Initiation screen contains the base fields for all case-type screens.
  - a. For Circuit Court cases of Case Type "CV Circuit Court Civil", when the Nature of Action of "02402 Environmental" is selected, an additional
    - i. Environmental Nature Of Action\*
      - 1. This field does not display a name but is a required field.
      - 2. Select the specific code from the dropdown.
      - 3. A full list of codes is provided here (link to list of Environmental codes)