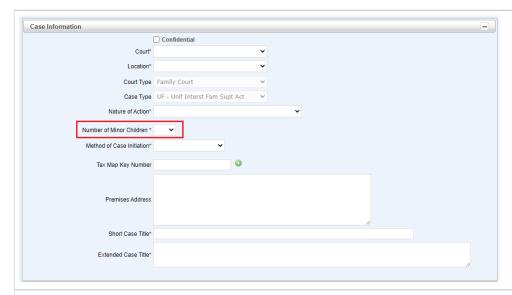

## Family Court Civil - Divorce

The Family Court - Divorce Case Initiation screen is the same as the Circuit Court screen with the addition of two required fields:

10

- a. Circumstance\*
  - i. Select the Circumstance from the dropdown.
- b. Number of Minor Children\*
  - i. Select the Number of Minor Children from the dropdown.

### Family Court Civil - Unif Interst Fam Supt Act

1. The Family Court Civil - Unif Interst Fam Supt Act Case Initiation screen is the same as the Circuit Court screen with the addition of one required field a. **Number of Minor Children\*** 

12

i. Select the Number of Minor Children from the dropdown.

5. Enter the Tax Map Key Number without dashes.

- a. Click (Add) to add the number. Multiple Tax Map Key numbers may be added.
- b. Click (Remove) to delete an entry.
- 6. Enter Premises Address.
  7. Enter a Short Case Title\*. This field is limited to 50 characters.
  8. Enter an Extended Case Title\*.