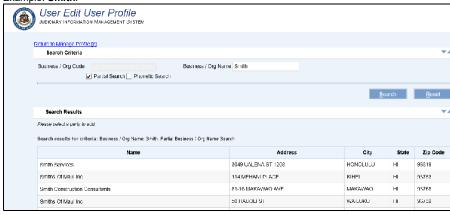

#### 6. Business/Org

a. Click the Search button to display the Business/Org search screen.

b. If you know the Business/Org Code, enter it here.

c. If you do not have the Business/Org Code, enter the organization or business name in the Business/Org Name field.

59

i. If the full name of the Business/Org is not known, check Partial Search.

1. For example, **Smith** might return the following:

- ii. If the correct spelling of the name is not known check **Phonetic Search**. This retrieves all organizations which have names that sound like the search text.
  - 1. For example, Smit.

- iii. Select the desired name from the list.
- iv. Verify the Name and address of the Organization and click the Assign button to associate the Organization or Business Name with the User ID.
- d. Enter optional Contact information
  - i. The user can provide additional information based on preference, such as:
    - 1. Middle Name
    - 2. Contact phone numbers
    - 3. Secondary email address