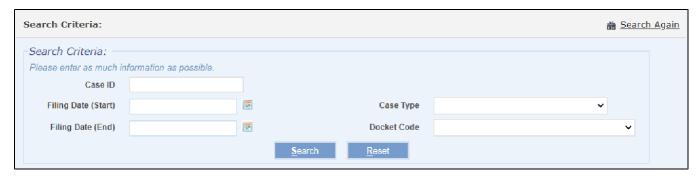

### My Cases/All Firm Cases screen

### My Documents/ All Firm Documents Screen

40

- 1. Common Searches fields
  - a. Enter a Case ID if the case ID is known.
    - i. Either a Case ID or Case Type field is required.

- ii. For All Firm Cases searches, Filing Date (Start) is also required.
- b. If the Case ID is not known, enter a Case Type from the dropdown which lists all case types available in JEFS.
  - i. Only 1 case type at a time may be selected.
- c. For faster results, select a Filing Date (Start) and Filing Date (End).
  - i. Enter dates to limit the search to only those cases with documents filed within the selected date.
  - ii. Or, select a date using the (Calendar) to bring up a calendar/date picker.
  - iii. Dates cannot be in the future and the Filing Date (End) cannot occur prior to the Filing Date (Start).
- d. My Cases / All Firm Cases specific filter
  - i. Case Status
    - 1. Select a case status from the dropdown to filter the search results.
    - 2. Multiple statuses can not be selected. Only a single status may be used to filter a search.
- e. My Documents / All Firm Documents specific filter
  - i. Docket Code
    - 1. Select a docket code from the dropdown list.
    - 2. Multiple docket codes cannot be selected. Only a single code may be used to filter a search.
- 2. Click the Search button to perform the search.
  - a. All matching cases or documents will be displayed in a results table.
  - b. The table can be sorted by clicking on the column header.

### My Cases Search Results

My Documents / All Firm Documents Search Results

41

- 3. For My Cases and All Firm Case searches, the results table displays all cases that match the search criteria.
  - a. The columns include:
    - i. Case ID
    - ii. Court
    - iii. Location
    - iv. Type This is the Case type.
    - v. Status This is the Case status.
    - vi. Description This is the Short Case title.
    - vii. Initiation Date This is the date the case was initiated.
- 4. For My Documents and All Firm Documents, the table displays all PDF documents that match the search criteria.
  - a. The columns include:
    - i. PDF) to view or download the document. The icon may not display if the document is In Camera or Restricted.
    - ii. Case ID ID of the case the document is filed in.
    - iii. Dkt. # system-generated docket sequence number.
    - iv. Dkt. Code docket code assigned to the filing.
    - v. Description text description of the docket code used. If any Notes have been entered with the docket, these are also displayed.
    - vi. Document Name text entered by users at the time of filing.
      - It will display "In Camera" if the document was filed as In Camera.
         It will display "Restricted" if you do not have access to the document.
    - It will display "Restricted" if you do not have access to the document.Docket For the name of the case parties on whose behalf the docket was filed.
    - viii. Filing Date date the docket was filed.
    - ix. Filing Time time the docket was filed.
    - x. Sealed displays "Y" if the document is Sealed.
    - xi. In Camera displays "Y" if the document is In Camera.
- 5. Clicking on data in any row of the table will select a case and display details for that case below the Search Result table.