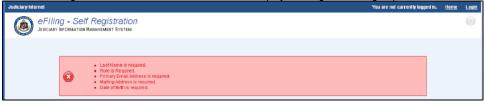

- c. Click the Submit button.
- d. A temporary one-time password will be sent to the email address provided.
- e. This password may be used to log on. Upon successful log on, the user will be prompted to change their password before continuing to the JEFS landing page.
- Self-Registration Missing Required Fields
  - a. Users will receive an error message if the required data fields have not been populated for the selected Role.
  - b. An error message, similar to the one shown here, will be displayed listing the missing required data.