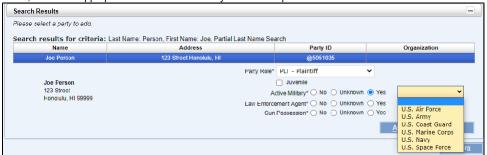

### Family Court Civil Case Types

- d. Select the desired party by clicking on the row in the results table.
- e. Assign the party's role from the **Party Role**\* dropdown.
  - i. For Family Court Civil case types, once the user selects the Party Role, if the party is a Person then additional fields will display which require user's input.

17

ii. Indicate whether the Party is  $\textbf{Active Military}^{\star}.$ 

**1.** If Yes, select the appropriate branch of the military from the dropdown list.

- iii. Indicate whether Party is a Law Enforcement Agent\*.
- iv. Indicate in Gun Possession\* whether the Party is in possession of a firearm.

The above fields are not applicable to Attorneys on the case.

- f. If the party is a juvenile, click the Juvenile checkbox. The case information of cases with Parties marked as Juvenile will not be available in eCourt Kokua.
- g. When adding an Attorney, click (Add) in the **Parties** table for each party being represented by the attorney.
  - i. When added, the Party will appear in the Attorney For section.
  - ii. If the selection was made in error click (Remove) to remove the association. The Party will return to the Parties table.