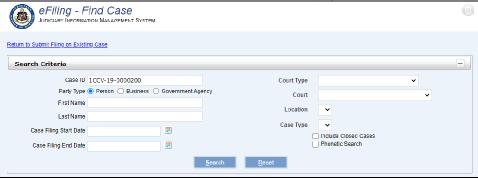

#### 2. Advanced Search

- a. If the Case ID is not known, any or all of the search fields may be used.
  - i. Party Type This selection will change the search fields available.
  - ii. Person Selecting Person will make First Name and Last Name fields available.
  - iii. Business Selecting Business will make the Business Name field available.
  - iv. Government Agency Selecting Government Agency will make the Government Agency field available.
- b. Court/Case selections are linked in that the dropdown will not appear until the field above it is selected. Select from the dropdown list for one or more of these options to further refine the search results.
  - i. Court Type
  - ii. Court
  - iii. Location Select a courthouse
  - iv. Case Type
- c. Filing Dates
  - Enter or select the Case Filing Start Date and/or Case Filing End Date to include only those cases to further refine the search results.
- d. Check boxes
  - Include Closed Cases By default, only active cases are included in the search. Select this checkbox to include closed cases, such as cases with a Terminated status.

ii. Phonetic Search - When searching by name, if the full name or exact spelling is not known, select Phonetic Search for wider search results.

- e. Click the Search button to perform the search.
- f. Click Reset to clear entered values.