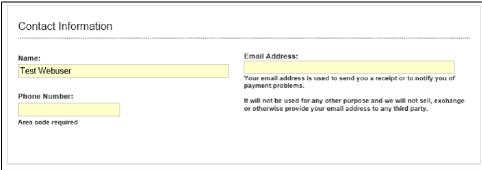

#### C. Enter Contact Information

- 1. The JEFS user that is logged on to the system will be displayed in the Contact Information.
  - a. The Contact Name can be modified.
  - b. Enter Contact Email Address.
    - i. This email address will be used to provide an electronic receipt after completion of the payment process.
  - c. Enter a Phone Number.

- d. Enter the required data for processing the payment.
- e. Enter Credit Card Information.

f. Enter Billing Address.

- g. Click the Continue button.
- h. If all required fields have not been properly populated a prompt will display to correct the required data entry before continuing to the payment confirmation.