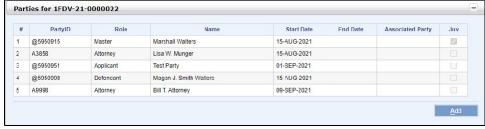

b. Parties for <Case ID>: Displays all parties on the case and some specific party information.

- i. # system generated sequence number.
- ii. PartyID JIMS system ID for that party.
- iii. Role party's role on this specific case.
- iv. Name party's name.
- v. Start Date date when the party was added to the case.
- vi. End Date date when the party was ended on the case.

End Dating a party may be used to signify a variety of status depending on the Court. Please check with your local court directly if you have any questions regarding an individual party which has been end dated.

- vii. Associated Party other parties an attorney is representing. The sequence # (column 1) of the party is shown.
- viii. Juv Juvenile indicator for that party.
- c. Events for <Case ID>: All events scheduled for the case and specific event information.