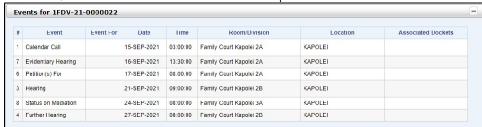

- vii. Associated Party other parties an attorney is representing. The sequence # (column 1) of the party is shown.
- viii. Juv Juvenile indicator for that party.
- c. Events for <Case ID>: All events scheduled for the case and specific event information.

- i. # system generated sequence number.
- ii. Event description of the event code entered in JIMS.
- iii. Event For lists any attorneys on the case selected when the event was created.
- iv. Date scheduled date of the event.
- v. Time scheduled time of the event.

Time is a required field when creating an event, but some Circuits use set times to indicate AM or PM sessions. Please check with your local court to confirm the actual hearing time.

- vi. Room/Division court room or the division where the event will take place.
- vii. Location courthouse location of the event.
- viii. Associated Dockets any filed documents which has been added to the event. The document sequence number will be shown.