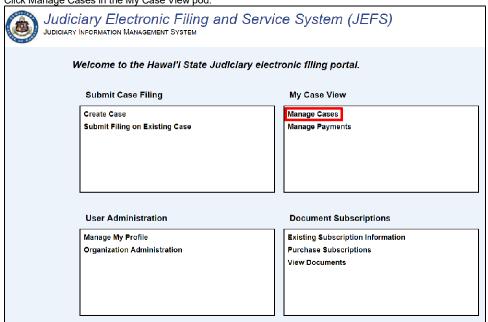

### Manage Cases - My Case View

Click Manage Cases in the My Case View pod.

2. The My Case View page will be displayed.

39