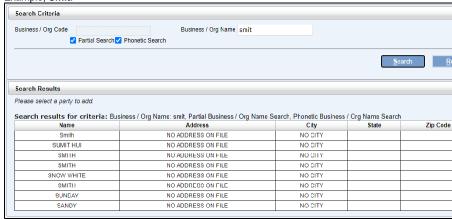

59

i. If the full name of the Business/Org is not known, check Partial Search.

1. For example, **Smith** might return the following:

- ii. If the correct spelling of the name is not known check **Phonetic Search**. This retrieves all organizations which have names that sound like the search text.
  - 1. For example, Smit.

- 2. Enter the Business / Org Code.
  - a. This information is available from the Organization's Administrator.

63

- If you do not have the Business / Org Code, enter the organization or business name in the Business / Org Name fiel
  d.
  - a. If the full name or the exact name of the Business/Org is not known, select the **Partial Search** checkbox. This retrieves all organizations that contain characters in the name.
    - i. Example: Smith.

b. If correct spelling of the of the Business / Org is not known, select the **Phonetic Search** checkbox. This retrieves all organizations that sound like the characters in the name.

i. Example, Smit

c. Click the Search Search button. The search results will be presented in the Search Results table