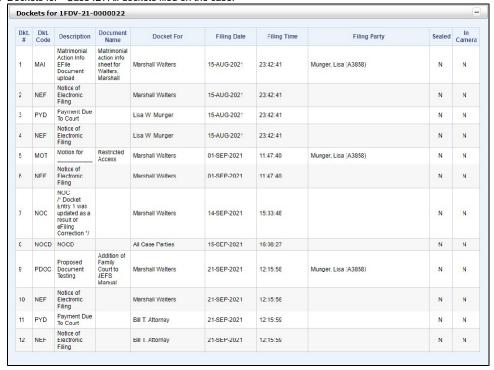

44

d. Dockets for <Case ID: All dockets filed on the case.

- i. Dkt # system generated sequence number
- ii. Dkt. Code docket code filed on the case.
- iii. Description text description of the docket code used. Notes (if any) entered with the docket are also displayed.
- iv. Document Name text entered by users at the time of filing.
  - 1. It will display "In Camera" if it was filed as In Camera.
  - 2. It will display "Restricted" if you do not have access to the docket.

While Document Name is required in JEFS, it is not required by internal Judiciary files; thus this field may be blank

v. Docket For - name (Party ID) of the case parties on whose behalf the docket was filed.

45

- vi. Filing Date date of the filing
- vii. Filing Time time of the filing.
- viii. Filing Party name of the party who filed the docket.
- ix. Sealed displays a "Y" if the document is sealed.
- x. In Camera displays a "Y" if the document is In Camera.