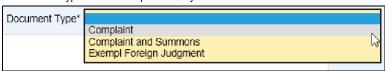

See JEFS Docket Category Codes in Other Information for a list of all JEFS Categories and Docket Codes.

b. Select the Document Type\* from the dropdown. Only those dockets included in the Document Category\* selected in step 1 will display.