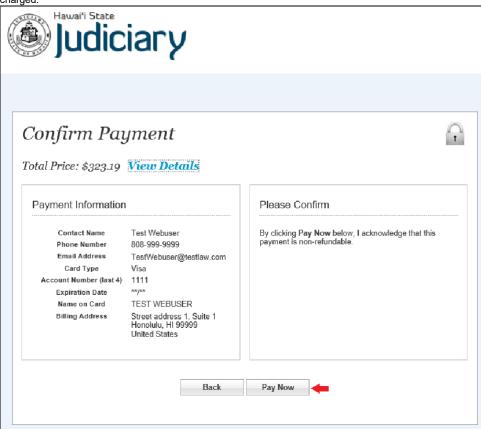

#### E. Confirm Payment

1. The Confirm Payment screen will display the Total Price of the transaction. Click the View Details link for an itemized list of fees that will be charged.

- 2. In order to complete the transaction, the user must complete the following steps:
  - a. Click the Pay Now button.
  - b. Alternately, the user can return to the Payment Information screen by clicking the Back button. This alternate step would be used to:
    - i. Correct or change the payment information that has been entered.
    - ii. Cancel the Pay by Credit Card option or to return to the payment options to opt to Pay Later.
      - 1. If returning to Payment Options to choose Pay Later, the user may also need to click the browser Back button.

If the browser window is closed at any time during the payment process, and the credit card payment has not been confirmed by clicking the Pay Now button, the user can make the payment online from the Manage Payments screen or pay in person. Please refer to the Pay Later section of this manual for the details and timeline for making the payment in person.