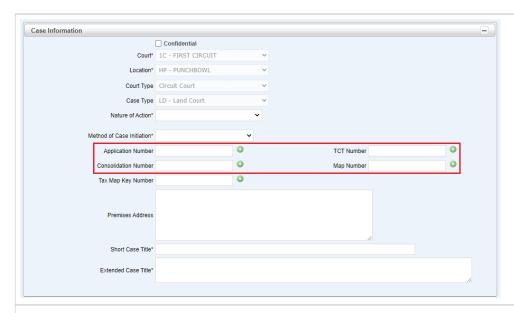

#### Land Court Screen

1. The Land Court Case Initiation screen is the same as the Circuit Court screen with the addition of four fields:

9

- a. Application Number
- b. Consolidation Number
- c. TCT Number
- d. Map Number.
- 2. Enter a value for each of these fields, then click (Add) to add a number to the case.
- Click (Remove) to delete an entry.
   Multiple values can be added for each field.