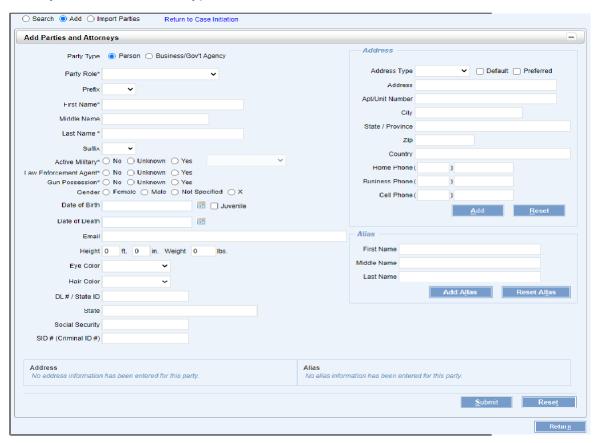

- e. Enter the Name.
  - i. First Name\* and Last Name\* if a party type of person was selected.
  - ii. Name of Business/Gov't Agency\* if a party type of Business/Gov't Agency was selected.
- f. In Family Court Civil cases, if the party is a person, then:
  - i. Indicate whether the Party is Active Military\*.
    - 1. If Yes, select the appropriate branch of the military from the dropdown list.

- ii. Indicate whether Party is a Law Enforcement Agent\*.
- iii. Indicate in Gun Possession\* whether the Party is in possession of a firearm.

The above fields are not applicable to Attorneys on the case.

- g. Enter the Address.
  - i. Select the Address Type.
  - ii. Enter the Address.
    - If an address is not known, select the **Default** checkbox and click the Add button. This will update the **Address** field with "NO ADDRESS ON FILE" and the **City** field with "NO CITY".
    - 2. When the party is created, the address will display as "No Address on File".
  - iii. Enter any additional information.
- h. Click the Submit button to create the party and add it to the case.
- i. A confirmation message with the new Party ID will display.