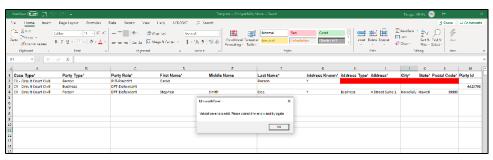

- iv. Save the updated spreadsheet on your computer by clicking the Save button or pressing Ctrl+S on the keyboard.
  - If errors are found, an error message will be displayed and the cells in which the errors occurred are highlighted in red. Click the OK button on the popup and correct the errors.

- The spreadsheet cannot be uploaded with errors. The parties will not be added to the case if there are any errors in the spreadsheet.
- v. When you are ready to add the Party information in JEFS, click Choose File.