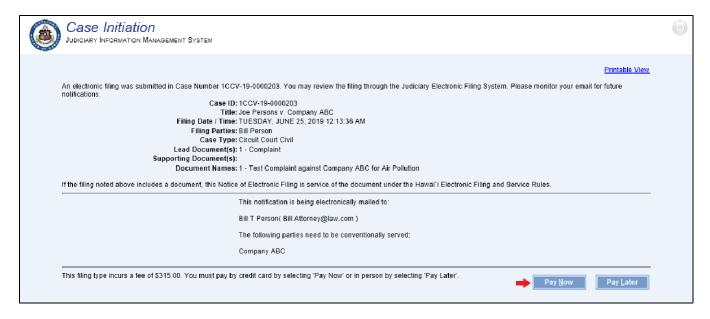

## JEFS Submit a Case or Filing

When Submit is clicked the entered data is validated.

- 1. If no fee was selected, or a fee waiver request was selected for all fees, the system does the following:
  - a. If this is a new case, the case is created.
  - b. New filings are docketed to the case.
  - c. A Notice of Electronic Filing (NEF) is generated and docketed to the case.
  - d. A notification is displayed as confirmation of the submitted case or filing.
  - e. The notification is the confirmation that the case has been created and the documents have been filed.
  - f. Click the Printable View link in the upper right corner to download a PDF of the notification.
  - g. Click Close to return to the JEFS home page.
- 2. If the case filing carries a filing fee, then the system displays a popup that includes fees assessed.

- Click the Yes button to proceed.
  - ii. Or, click the Cancel button to return to the Case Information screen.
- b. If Yes is selected the system will do the following:
  - i. Create the case and file the initial documents to the case.
  - ii. Send a Notice of Electronic Filing (NEF) and docket it to the case.
  - iii. File a Payment Due to Court (PYD) notice to the case.
  - iv. Display a Notification screen with Pay Now and Pay Later payment options.

## **Family Court Civil**

- v. The notification is the confirmation that the case has been created and the documents have been filed.
- vi. Click the Printable View link in the upper right corner to download a PDF of the notification.
- c. Click the Pay Now button to make the payment with a credit card using the payment gateway.