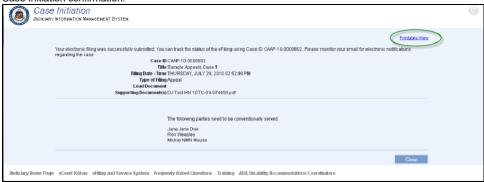

#### 8. Printable View

- a. The Printable View link is provided throughout the Judiciary Electronic Filing and Services System (JEFS) navigation. It is represented Printable View
- b. When available, Printable View allows the screen to be saved and/or printed as a PDF file.
- c. The user may print the results or save the information based on the presence of the Printable View link, such as:
  - i. Case Initiation confirmation:

ii. Or search results:

d. To print from this link, click the Printable View link.

56

i. The file can be opened or saved to the desktop by selecting the appropriate button.

ii. By selecting the Open button, the PDF will be displayed.