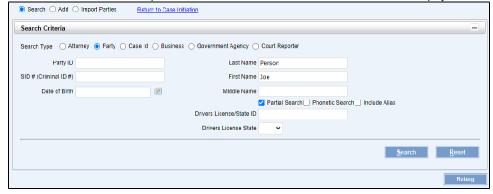

- ii. Enter the search information for the selected Search Type.
  - i. Attorne
    - a. First Name and Last Name
    - b. Bar ID
    - c. Organization (Firm)
  - 2. Party
    - a. First Name and Last Name
    - b. The following checkboxes are used in criminal cases:
      - i. SID#, Date of Birth, Driver License fields, Include Alias
  - 3. Case ID
    - a. Case ID
  - 4. Business
    - a. Name
  - 5. Government Agency
    - a. Name
  - 6. Court Reporter
    - a. First Name and Last Name
- iii. The Partial Search and Phonetic Search checkboxes are available on all search options.
  - 1. If the **First Name**, **Last Name** or **Middle Name** is known in part, enter the partial **Name** and click the **Partial Search** checkbox. The system will display all parties containing those characters in the Name.
  - If the spelling of the First Name, Last Name or Middle Name are not known, enter a probable spelling and check the Phonetic Search checkbox. All parties with names that sound like the entered value will be displayed.