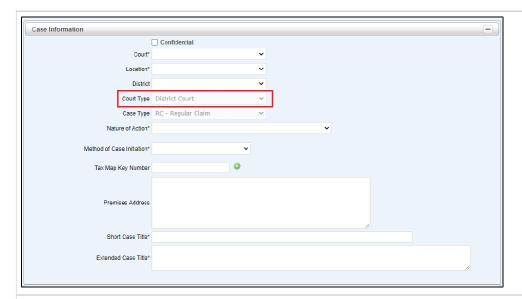

#### **District Court Screen**

- 1. The District Court Case Initiation screen is the same as the Circuit Court screen with the addition of the field: District
  - a. Select the statutory District in which the property is present.