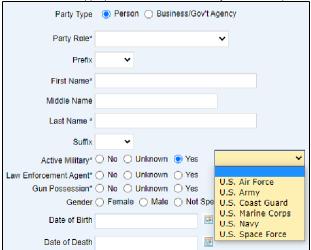

### Family Court Civil Case Types

- d. Select the desired party by clicking on the row in the results table.
- e. Assign the party's role from the **Party Role**\* dropdown.
  - i. For Family Court Civil case types, once the user selects the Party Role, if the party is a Person then additional fields will display which require user's input.

17

ii. Indicate whether the Party is  $\textbf{Active Military}^{\star}.$ 

**1.** If Yes, select the appropriate branch of the military from the dropdown list.

- iii. Indicate whether Party is a Law Enforcement Agent\*.
- iv. Indicate in Gun Possession\* whether the Party is in possession of a firearm.