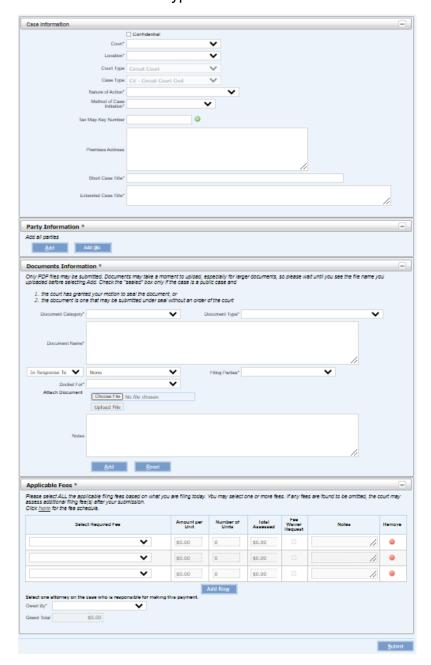

6

- a. Case Information containing case details such as Case Title, Court, Location, Nature of Action.
- b. Party Information for creation and assignment of parties to the case.
- c. Documents Information where document(s) may be attached to the case.
- d. Applicable Fees for the selection and optional online payment of Civil filing fees.

# **JEFS Party Information Section**

### **Party Information Section**

The Party Information Section in JEFS is where participants in a legal proceeding are identified.

- At least one party is required in order to create a Civil case.
- · After the case is created, parties may be added to the case when new filing occurs.
- 1. Adding a party
  - a. To add a party, click the **Add** buttor

## **JEFS Document Information Section**

#### JEFS - Document Information Section

The Document Information Section will contain a list of all case documents and their related information.

- · At least one document must be filed to create a civil case in the JEFS system.
- · Documents must be in Adobe PDF format as required per Rule 2.2 of the Hawaii Electronic Filing and Service Rules (HEFSR).

# **JEFS Applicable Fees Section**

### Applicable Fees Section

Before a case is created or a document is filed, the applicable fees must be selected. It is the JEFS user's responsibility to correctly assess and pay all applicable filing fees.