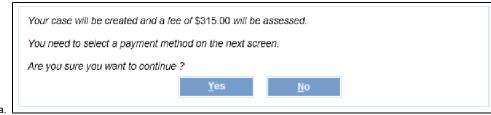

## JEFS Submit a Case or Filing

When Submit is clicked the entered data is validated.

- 1. If no fee was selected, or a fee waiver request was selected for all fees, the system does the following:
  - a. If this is a new case, the case is created.
  - b. New filings are docketed to the case.
  - c. A Notice of Electronic Filing (NEF) is generated and docketed to the case.
  - d. A notification is displayed as confirmation of the submitted case or filing.
  - e. The notification is the confirmation that the case has been created and the documents have been filed.
  - f. Click the Printable View link in the upper right corner to download a PDF of the notification.
  - g. Click Close to return to the JEFS home page.
- 2. If the case filing carries a filing fee, then the system displays a popup that includes fees assessed.

- Click the Yes button to proceed.
  - ii. Or, click the Cancel button to return to the Case Information screen.
- b. If Yes is selected the system will do the following:
  - i. Create the case and file the initial documents to the case.
  - ii. Send a Notice of Electronic Filing (NEF) and docket it to the case.
  - iii. File a Payment Due to Court (PYD) notice to the case.
  - iv. Display a Notification screen with Pay Now and Pay Later payment options.