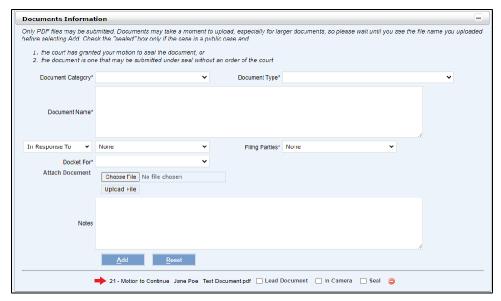

Whether Creating a Case or Submitting on an Existing Case, to add documents to a case, locate the Documents Information section of the case.

- 1. eFiling Civil documents in JEFS is a 4-step process.
  - a. Providing document and filing information (category, type, name, etc.).
  - b. Locating and uploading the document.
  - c. Assessing and paying any applicable filing fees.
  - d. Adding the document and receiving a Notice of Electronic Filing (NEF) from the system.
- 2. A document will not be eFiled in JEFS until all steps are completed.

a. First, select the Document Category\* from the dropdown.

i. In this example, Complaint is selected.

Due to the large number of dockets available in JEFS, Docket Codes are organized by categories to reduce the number of available codes on the dropdown.

See JEFS Docket Category Codes in Other Information for a list of all JEFS Categories and Docket Codes.

b. Select the Document Type\* from the dropdown. Only those dockets included in the Document Category\* selected in step 1 will display.

- c. Enter the **Document Name**\* (up to 400 characters) for this document.
  - i. The name entered will be displayed on the Notice of Electronic Filing (NEF).
- d. In Response To
  - If the document being filed has no relationship to any documents previously filed in this case, then the In Response To field should be left with the value "None".

24

ii. If the document being filed is related to previously filed documents, then the In Response To dropdown provides 5 relationship descriptions. The options are:

- a. In Connection With
  - b. In Opposition To
  - c. In Response To
  - d. Joinder
  - e. Supporting Doc For
- 2. Select the appropriate option for the relationship between the documents.
- 3. Once the relationship has been selected, in the field to the right is a dropdown list of previously filed documents on the case. Select the previous filing related to the document being filed.
- e. Select the Filing Parties\* from the dropdown.
  - i. The field identifies the party responsible for this filing. All the parties and attorneys on the case are available.
  - ii. Multiple parties may be added as filing parties.
  - iii. Select a party and click (Add) to add them. The party is not be added until the (Add) is clicked.
  - iv. After adding, clicking (Remove) will remove a party.
- f. Select the **Docket For\*** from the dropdown.
  - i. This field identifies on whose behalf the document was filed. All the parties on the case are available. Attorneys and other judicial parties will not be available.
  - ii. Select a party and click (Add) to include the name.
  - iii. After adding, clicking (Remove) deletes the entry. iv. Multiple values may be selected individually, using the same process.
  - v. To associate all parties, select the "All Unassociated Parties" option which is the last option in the dropdown. Clicking the
  - Add) will include all parties not previously added.
- g. Enter any Notes for this document. All text entered in the notes field will be visible to the public via eCourt Kokua.
- h. Attach Document
  - i. To attach a document, click the Browse button.
    - 1. Locate and select the PDF document on your computer or local network.

The PDF Document size must be less than 10 MB as required by HEFSR 2.3.

- ii. Click the Upload button.
- iii. If you uploaded an incorrect document, click 💚 (Remove) to remove the document from the upload field.

25

- iv. Click the Add button to attach the document to the case.
- v. Once added, the document sequence number, Filing Party, and PDF name will appear below a divider line at the bottom of the Document Information section.

- vi. The document information fields will be cleared.
- vii. To remove the document, click the (Remove) to remove the document.
- i. Three checkboxes are available, to the right of the document name for further document classification: