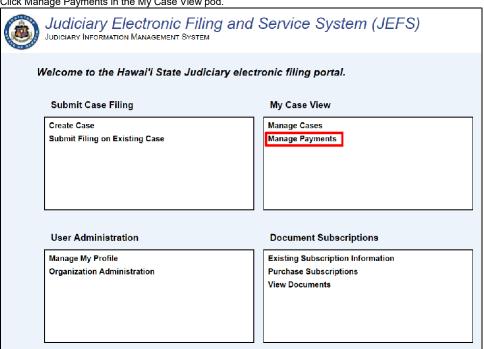

## **JEFS My Case View Pod - Manage Payments**

JEFS users may pay the Civil filing fees online. Fees may be paid at the time of filing or at a later time.

Outstanding Civil Filing fees, either fees assessed but not paid at the time of filing, or those assessed later by the Court, will appear in Manage Payments.

1. Click Manage Payments in the My Case View pod.

2. The Manage Payments page will be displayed.

3. From this page, a search can be made for all payments due for the user and other users associated with the user's firm.