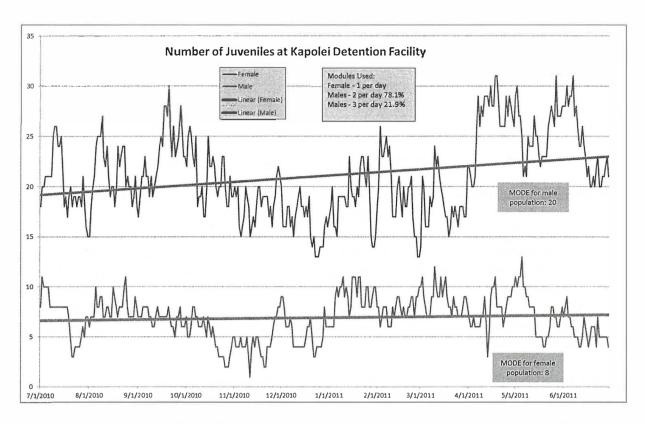

nitoring, detention home hearings, medical unit visits, movement of juveniles as necessary, crisis (24 hour one-on-one supervision as necessary), administrative unit tasks, and emergency transport. Generally, one or two rovers are assigned per shift depending on the time of day and the number of juveniles housed at HHJDF.

Currently HHJDF full time staffing consists of 25 male JDWs and 15 female JDWs.

FY2011 population data showed that HHJDF operated one module each day for the female juvenile population, and two to three modules for the male juvenile population, with two modules for males being operated 78% of the time and three modules for males only 22% of the time. The following chart illustrates the juvenile population and corresponding module usage between July 2010 and June 2011.



Staffing and shift requirements to operate a <u>single module</u> housing 12 juveniles are as follows:

Two JDWs for each of two eight-hour shifts from 7am to 11pm daily, equating to 4 JDWs per day.

One JDW for one 8 hour shift from 11pm to 7am per day.

One JDW "rover" for each 8 hour shift for a total of 3 JDW rovers per day.

One additional JDW from 5am to 1pm and one from 1pm to 9pm to cover shift changes and periods of heavy juvenile movement such as meals and personal hygiene in the morning, and to prepare for and monitor the activities of the day.

Vacation, sick leave, training, and UPW contract furlough days must also be considered in determining JDW overall staffing requirements.

To address staffing shortages and juvenile population fluctuations, HHJDF has utilized temporary,