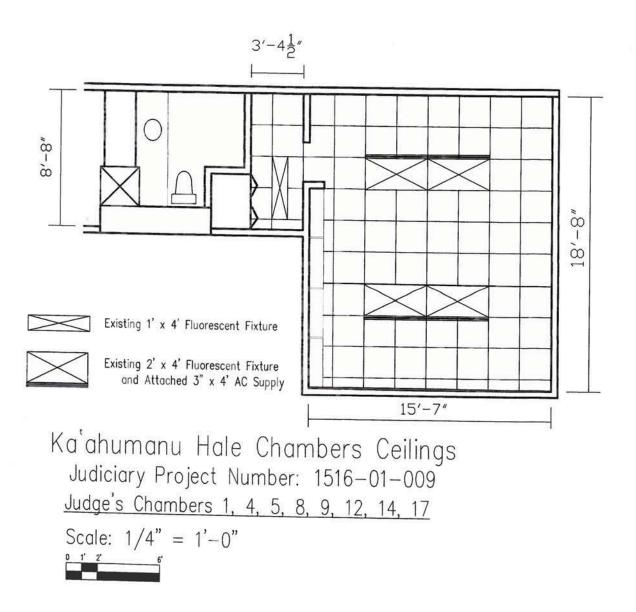

or <u>Deepa.P.Sheehan@courts.hawaii.gov</u>

/s/ Dean H. Seki Dean H. Seki

Enc.: Ka'ahumanu Hale Courtroom–Chamber Ceilings & Kitchenettes-Change in Plans

# ADDENDUM NO. 2

### JUDICIARY PROJECT NO. J17003

# KA`AHUMANU HALE COURTROOM-CHAMBER CEILINGS & KITCHENETTES

# PROJECT IDENTIFIER: JUD 1516-01-009

Addendum #2 incorporates changes to details that were noticed during the mandatory walk through conducted at the project site on April 22, 2016.

Specifically, the 4<sup>th</sup> page of the drawing packet has been amended to show existing monitors mounted on the ceiling in three (3) courtrooms.

The description of this change to the drawing has been noted with a "cloud" around the information added.

#### Ka`ahumanu Hale Fourth Floor



#### Ka`ahumanu Hale Third Floor







30'-1"