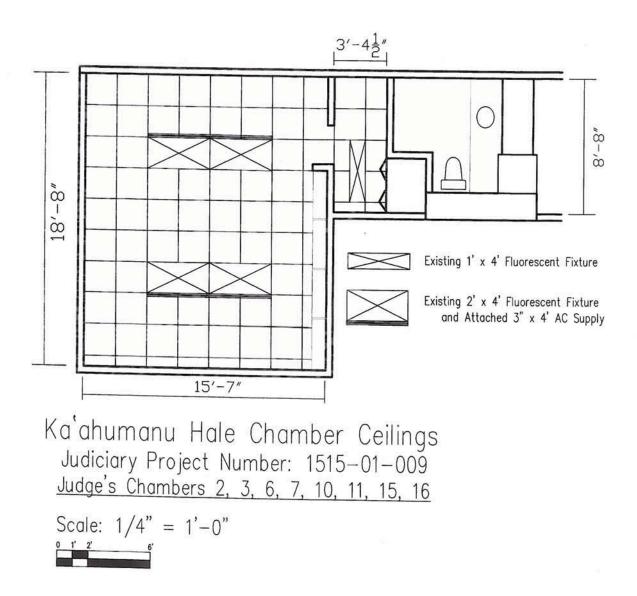

<u>Deepa.P.Sheehan@courts.hawaii.gov</u>

/s/ Dean H. Seki Dean H. Seki

Enc.: Ka'ahumanu Hale Courtroom–Chamber Ceilings & Kitchenettes-Change in Plans

# ADDENDUM NO. 2

### JUDICIARY PROJECT NO. J17003

# KA`AHUMANU HALE COURTROOM-CHAMBER CEILINGS & KITCHENETTES

# PROJECT IDENTIFIER: JUD 1516-01-009

Addendum #2 incorporates changes to details that were noticed during the mandatory walk through conducted at the project site on April 22, 2016.

Specifically, the 4<sup>th</sup> page of the drawing packet has been amended to show existing monitors mounted on the ceiling in three (3) courtrooms.

The description of this change to the drawing has been noted with a "cloud" around the information added.

#### Ka`ahumanu Hale Fourth Floor



#### Ka`ahumanu Hale Third Floor







30'-1"