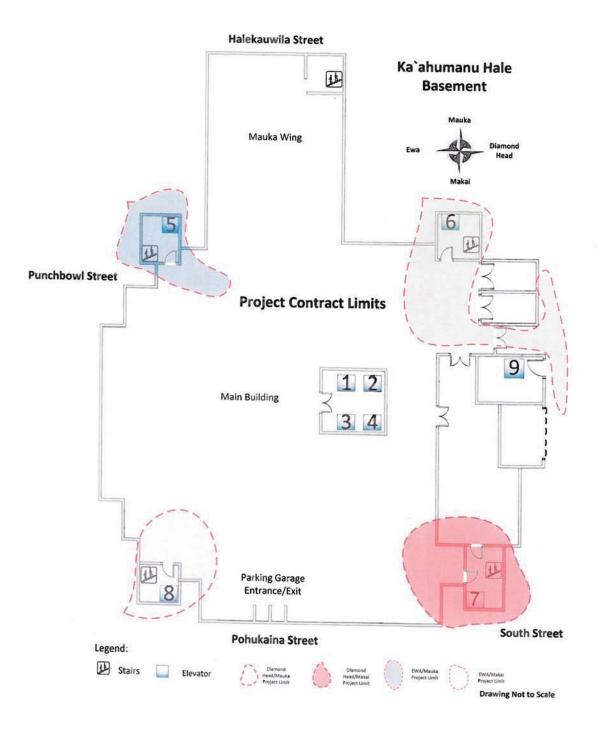

08)538-5805, or <u>Deepa.P.Sheehan@courts.hawaii.gov</u>

/s/ Dean H. Seki Dean H. Seki

Enc.: Ka'ahumanu Hale Courtroom–Chamber Ceilings & Kitchenettes-Change in Plans

# ADDENDUM NO. 2

### JUDICIARY PROJECT NO. J17003

# KA`AHUMANU HALE COURTROOM-CHAMBER CEILINGS & KITCHENETTES

# PROJECT IDENTIFIER: JUD 1516-01-009

Addendum #2 incorporates changes to details that were noticed during the mandatory walk through conducted at the project site on April 22, 2016.

Specifically, the 4<sup>th</sup> page of the drawing packet has been amended to show existing monitors mounted on the ceiling in three (3) courtrooms.

The description of this change to the drawing has been noted with a "cloud" around the information added.

#### Ka`ahumanu Hale Fourth Floor



#### Ka`ahumanu Hale Third Floor







30'-1"