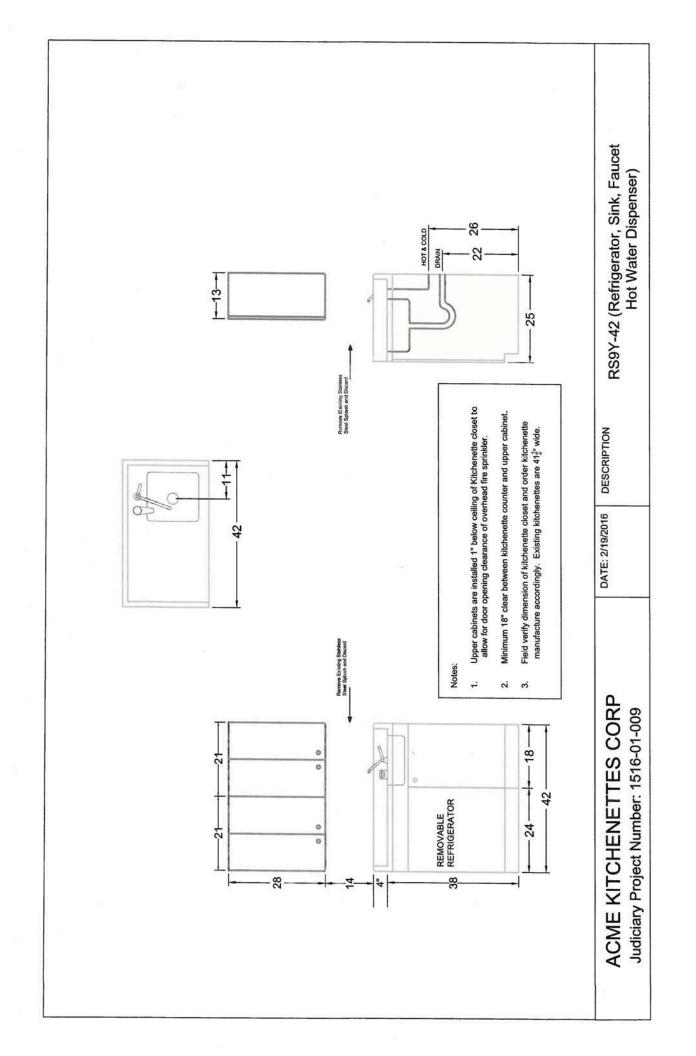

# KA`AHUMANU HALE COURTROOM-CHAMBER CEILINGS & KITCHENETTES

# PROJECT IDENTIFIER: JUD 1516-01-009

Addendum #2 incorporates changes to details that were noticed during the mandatory walk through conducted at the project site on April 22, 2016.

Specifically, the 4<sup>th</sup> page of the drawing packet has been amended to show existing monitors mounted on the ceiling in three (3) courtrooms.