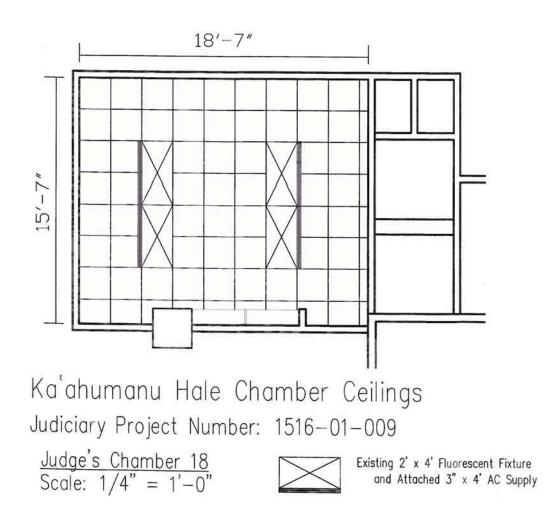

# KA`AHUMANU HALE COURTROOM-CHAMBER CEILINGS & KITCHENETTES

# PROJECT IDENTIFIER: JUD 1516-01-009

Addendum #2 incorporates changes to details that were noticed during the mandatory walk through conducted at the project site on April 22, 2016.

Specifically, the 4<sup>th</sup> page of the drawing packet has been amended to show existing monitors mounted on the ceiling in three (3) courtrooms.

The description of this change to the drawing has been noted with a "cloud" around the information added.