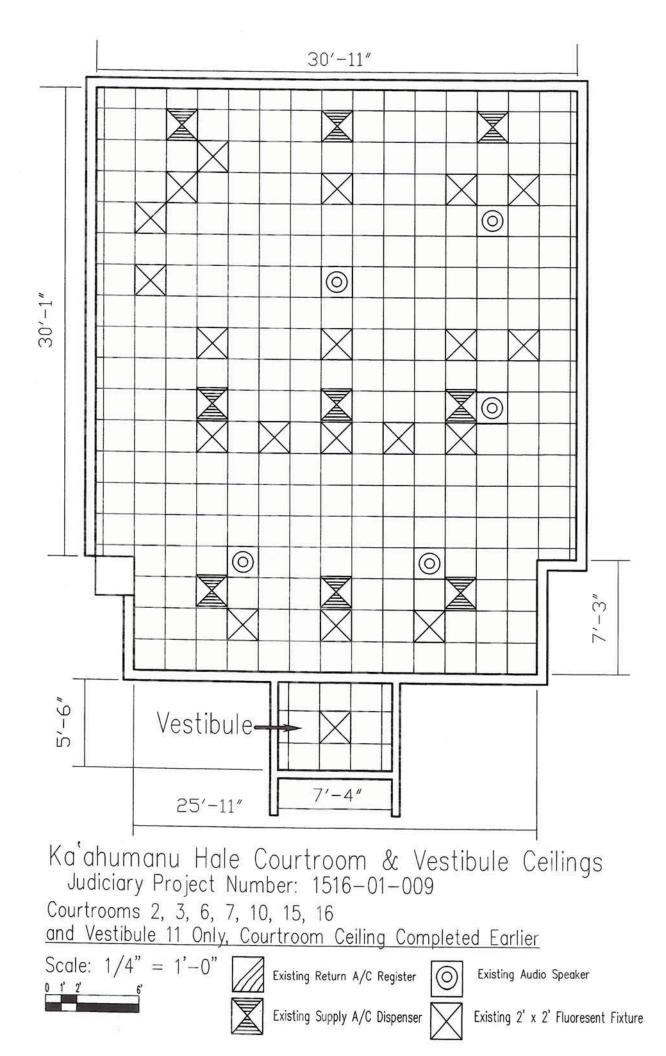

# PROJECT IDENTIFIER: JUD 1516-01-009

Addendum #2 incorporates changes to details that were noticed during the mandatory walk through conducted at the project site on April 22, 2016.

Specifically, the 4<sup>th</sup> page of the drawing packet has been amended to show existing monitors mounted on the ceiling in three (3) courtrooms.

The description of this change to the drawing has been noted with a "cloud" around the information added.

#### Ka`ahumanu Hale Fourth Floor

#### Ka`ahumanu Hale Third Floor

30'-1"