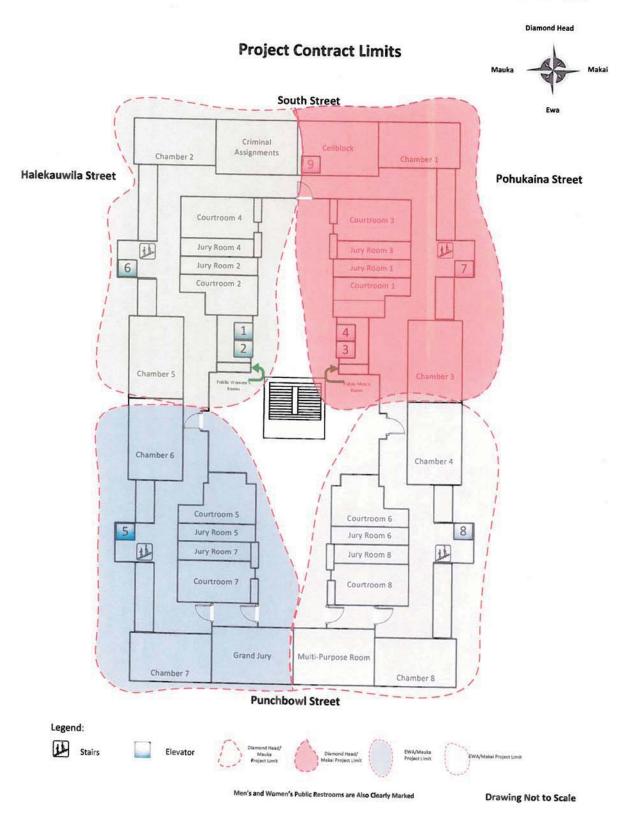

(808)538-5805, or <u>Deepa.P.Sheehan@courts.hawaii.gov</u>

/s/ Dean H. Seki Dean H. Seki

Enc.: Ka'ahumanu Hale Courtroom–Chamber Ceilings & Kitchenettes-Change in Plans

# ADDENDUM NO. 2

### JUDICIARY PROJECT NO. J17003

# KA`AHUMANU HALE COURTROOM-CHAMBER CEILINGS & KITCHENETTES

# PROJECT IDENTIFIER: JUD 1516-01-009

Addendum #2 incorporates changes to details that were noticed during the mandatory walk through conducted at the project site on April 22, 2016.

Specifically, the 4<sup>th</sup> page of the drawing packet has been amended to show existing monitors mounted on the ceiling in three (3) courtrooms.

The description of this change to the drawing has been noted with a "cloud" around the information added.

#### Ka`ahumanu Hale Fourth Floor



#### Ka`ahumanu Hale Third Floor







30'-1"