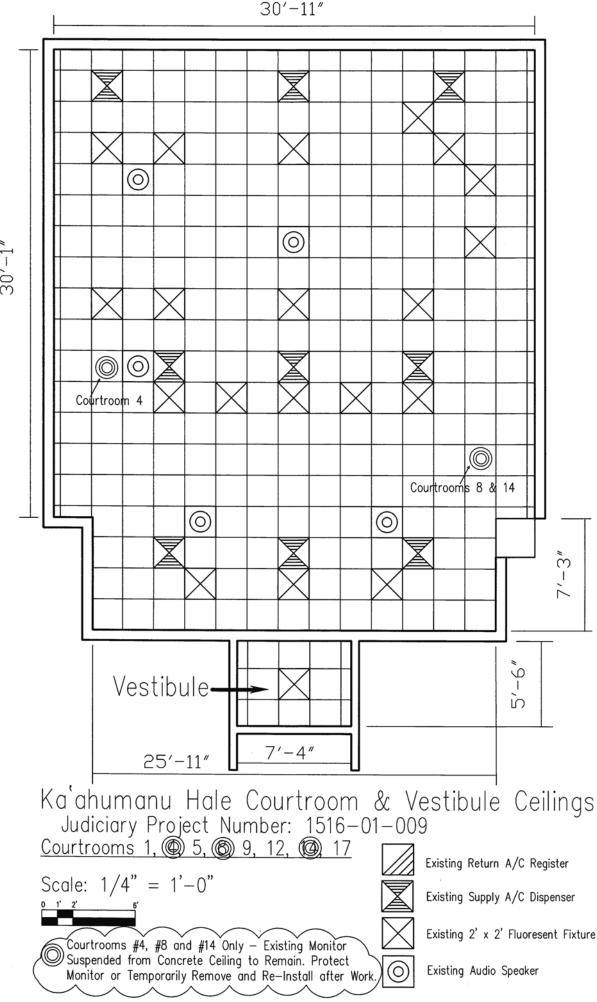

# PROJECT IDENTIFIER: JUD 1516-01-009

Addendum #2 incorporates changes to details that were noticed during the mandatory walk through conducted at the project site on April 22, 2016.

Specifically, the 4<sup>th</sup> page of the drawing packet has been amended to show existing monitors mounted on the ceiling in three (3) courtrooms.

The description of this change to the drawing has been noted with a "cloud" around the information added.