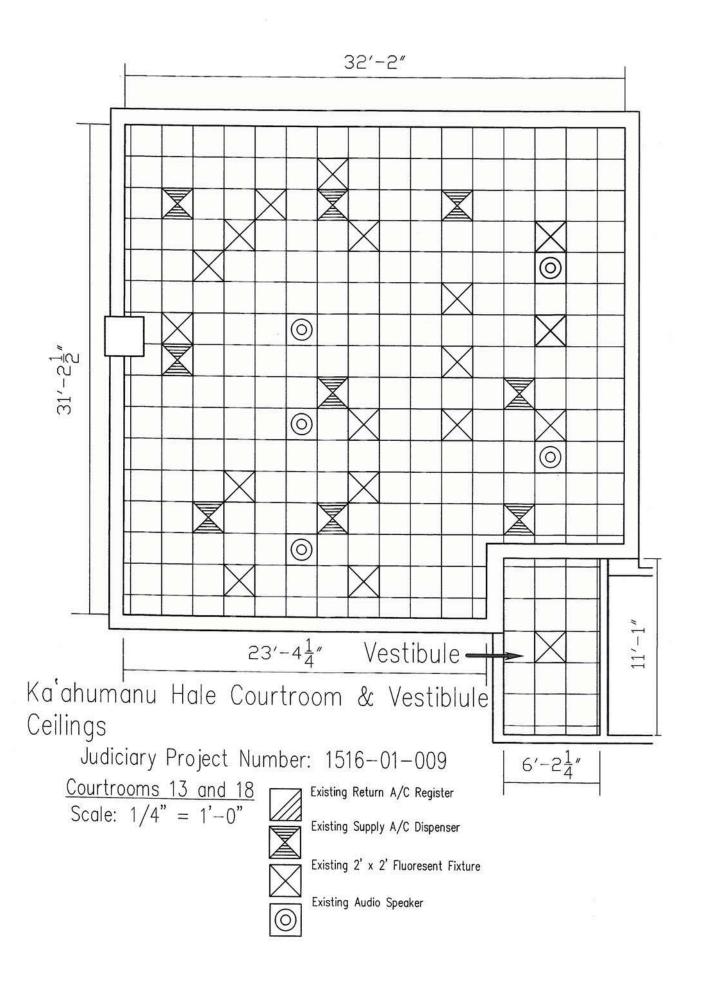

# PROJECT IDENTIFIER: JUD 1516-01-009

Addendum #2 incorporates changes to details that were noticed during the mandatory walk through conducted at the project site on April 22, 2016.

Specifically, the 4<sup>th</sup> page of the drawing packet has been amended to show existing monitors mounted on the ceiling in three (3) courtrooms.

The description of this change to the drawing has been noted with a "cloud" around the information added.

#### Ka`ahumanu Hale Fourth Floor

#### Ka`ahumanu Hale Third Floor

30'-1"