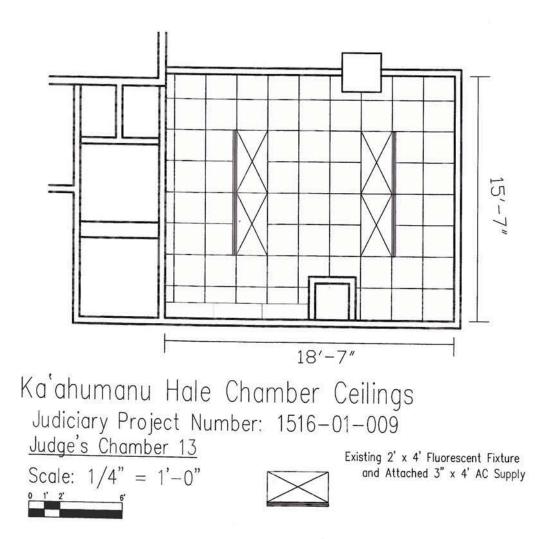

# KA`AHUMANU HALE COURTROOM-CHAMBER CEILINGS & KITCHENETTES

# PROJECT IDENTIFIER: JUD 1516-01-009

Addendum #2 incorporates changes to details that were noticed during the mandatory walk through conducted at the project site on April 22, 2016.

Specifically, the 4<sup>th</sup> page of the drawing packet has been amended to show existing monitors mounted on the ceiling in three (3) courtrooms.

The description of this change to the drawing has been noted with a "cloud" around the information added.