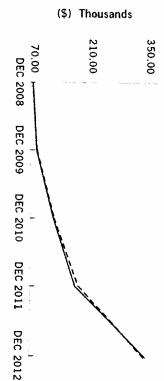

$170,118.64                |
| Contributions                                    | 50,000.00                      | 144,945.09                  |
| Withdrawals                                      | l                              | (95.00)                     |
| Security Transfers                               | ř.                             |                             |
| Net Contributions/Withdrawals Change in Value    | \$50,000.00<br>463.95          | \$144,850.09<br>11,712.08   |
| Total Ending Value(includes accrued interest)    | \$326,680.81                   | \$326,680.81                |

### CHANGE IN VALUE OVER TIME

Net investment is the total amount invested minus the total amount withdrawn. This graph compares the total value of your account to the net amount invested.



there may also be a delay in the reporting of your Market Value. Please speak to your Financial Advisor if you have any questions. Certain Alternative Investments may not be held in your account. This information is provided as a courtesy, and additional information is available in the Alternative Investment section of the statement. This exhibit may not include transactions for investments in Annuities or where Morgan Stanley Smith Barney LLC is not the custodian. This may affect the reported Net Invested Capital. If we are not the custodian † See the Expanded Disclosures for more information about investment Total Market Value Net Invested Capital Since 12/31/08

## ALLOCATION OF HOLDINGS objectives. Please review for accuracy and inform us if your investment objectives change.



| TO