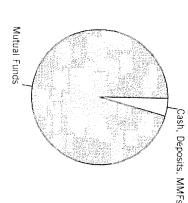

y in the reporting of your Market Value. Please speak to your Financial Advisor if you have any questions. Net Contributions / Withdrawals include investment advisory fees to the extent applicable. Please see the activity section of your statement for more specific details on any advisory fees. include transactions for investments in Annuities or where Morgan Stanley Smith Barney LLC is not the custodian. This may affect the reported Net Invested Capital. If we are not the custodian there may also be a f See the Expanded Disclosures for more information about investment objectives. Please review for Total Market Value Net Invested Capital Since 12/31/08

Mutual Funds

TOTAL VALUE

\$63,505.51 60,794.37 \$2,711.14 Market Value

100.0%95.7 Cash, Deposits, MMFs\*

### ALLOCATION OF HOLDINGS



coverage. Please see Expanded Disclosures. serve as a suitability analysis. This allocation represents holdings on a trade date basis, and projected settled Cash/Deposits/MMF balances; and may differ from Asset Allocation reports you might receive. These classifications are not intended to \* Bank Deposits are eligible for FDIC insurance; FDIC rules apply and deposits are not SIPC insured. Cash and securities (including Money Market Funds) are eligible for SIPC

|       | S                 | ALLO PERSONAL RELIGION FOUCATION |  |
|-------|-------------------|----------------------------------|--|
|       | ACCOUNTS ACCOUNTS | ST RUSINI SS                     |  |
| 21.04 | of 0.4            | Page 61                          |  |

# **CLIENT STATEMENT** | For the Period December 1-31, 201