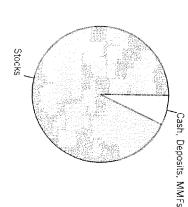

#### **ACCOUNT HOLDINGS**

CASH & CASH EQUIVALENTS (9.90% of Holdings)

| E*TRADE Bank  E*TRADE FINANCIAL Extended Insurance Retirement Sweep Deposit Account (ERDA) is an FDIC-insured bank deposit account at our affiliates E*TRADE Bank and E*TRADE Savings Bank, both of which are wholly owned Federal savings bank subsidiaries of E*TRADE Financial Corporation. IRA, self-directed Keogh and certain other retirement accounts are FDIC-insured up to | OPE |
|--------------------------------------------------------------------------------------------------------------------------------------------------------------------------------------------------------------------------------------------------------------------------------------------------------------------------------------------------------------------------------------|-----|
|--------------------------------------------------------------------------------------------------------------------------------------------------------------------------------------------------------------------------------------------------------------------------------------------------------------------------------------------------------------------------------------|-----|

\$500,000 in the aggregate but is not covered by SIPC.

| DESCRIPTION SYMBOL/ ACCT QUANTITY P | STOCKS, OPTIONS & EXCHANGE-TRADED FUNDS (90.10% of Holdings) | TOTAL CASH & CASH EQUIVALENTS YTD INTEREST (SWEEP ONLY)                                                       | TOTAL CASH & CASH EQUIVALENTS |
|-------------------------------------|--------------------------------------------------------------|---------------------------------------------------------------------------------------------------------------|-------------------------------|
| PRICE TOTAL MKT P                   |                                                              | \$1.69                                                                                                        | \$4,504.82                    |
|                                     |                                                              |                                                                                                               | \$4,767.86                    |
|                                     |                                                              | организация в принципальной в принципальной в принципальной в принципальной в принципальной в принципальной в | 9.90%                         |
|                                     |                                                              |                                                                                                               |                               |