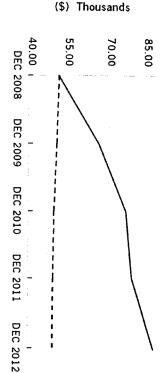

ca                            |                                | Security Transfers                               |
| (75.00)                            |                                | Withdrawals                                      |
| -                                  | Algorithm                      | Contributions                                    |
| \$76,959.51                        | \$83,382.22                    | Total Beginning Value(includes accrued interest) |
| This Year<br>(1/1/12-12/31/12)     | This Period (10/1/12-12/31/12) |                                                  |

#### CHANGE IN VALUE OVER TIME

Net investment is the total amount invested minus the total amount withdrawn. This graph compares the total value of your account to the net amount invested.



Total Market Value Net Invested Capital Since 12/31/08

objectives. Please review for accuracy and inform us if your investment objectives change. there may also be a delay in the reporting of your Market Value. Please speak to your Financial Advisor if you have any questions. This exhibit may not include transactions for investments in Annuities or where Morgan Stanley Smith Barney LLC is not the custodian. This may affect the reported Net Invested Capital. If we are not the custodian † See the Expanded Disclosures for more information about investment

#### **ALLOCATION OF HOLDINGS**



| _           | · >          | 0                     |                         |
|-------------|--------------|-----------------------|-------------------------|
| OTAL VALUE  | Mutual Funds | Cash, Dep