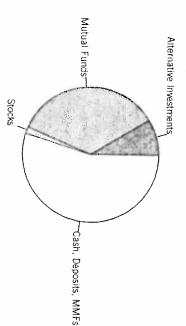

ted.



there may also be a delay in the reporting of your Market Value. Please speak to your Financial Advisor if you have any questions. Certain Alternative Investments may not be held in your account. This information is provided as a courtesy, and additional information is available in the Alternative Investment section of the statement. This exhibit may not include transactions for investments in Annuities or where Morgan Stanley Smith Barney LLC is not the custodian. This may affect the reported Net Invested Capital. If we are not the custodian † See the Expanded Disclosures for more information about investment Total Market Value Net Invested Capital Since 12/31/08

## ALLOCATION OF HOLDINGS objectives. Please review for accuracy and inform us if your investment objectives change.



| TOTAL VALUE  | Alternative Investments# | Mutual Funds | Stocks   | Cash, Deposits, MMFs* |              |
|--------------|--------------------------|--------------|----------|-----------------------|--------------|
| \$326,680.81 | 28,507.38                | 113,903.67   | 5,341.94 | \$178,927.82          | Market Value |
| 100.0%       | 8.7                      | 34.9         | 1.6      | 54.8                  | Percentage % |

coverage. Please see Expanded Disclosures. # Certain Alternative Investments may not be held in your account. This information is provided as a courtesy, and additional information is available in the Alternative serve as a suitability analysis. This allocation represents holdings on a trade date basis, and projected settled Cash/Deposits/MMF balances; and ma