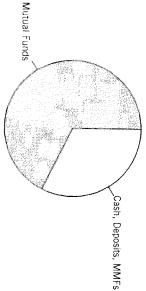

|

#### CHANGE IN VALUE OVER TIME

Net investment is the total amount invested minus the total amount withdrawn. This graph compares the total value of your account to the net amount invested.



Total Market Value Net Invested Capital Since 12/31/08

objectives. Please review for accuracy and inform us if your investment objectives change. there may also be a delay in the reporting of your Market Value. Please speak to your Financial Advisor if you have any questions. This exhibit may not include transactions for investments in Annuities or where Morgan Stanley Smith Barney LLC is not the custodian. This may affect the reported Net Invested Capital. If we are not the custodian † See the Expanded Disclosures for more information about investment

#### **ALLOCATION OF HOLDINGS**



| _           | · >          | 0                     |                         |
|-------------|--------------|-----------------------|-------------------------|
| OTAL VALUE  | Mutual Funds | Cash, Deposits, MMFs* |                         |
| \$84,864.96 | 57,385.36    | \$27,479.60           | Market Value Percentage |
| 100.0%      | 67.6         | 32.4                  | Percentage %            |
|             |              |                       |                         |

serve as a suitability analysis. This allocation represents holdings on a trade date basis, and projected settled CashIDeposits/MMF balances; and may differ from Asset Allocation reports you might receive. These classifications are not intended to coverage. Please see Expanded Disclosures. \* Bank Deposits are