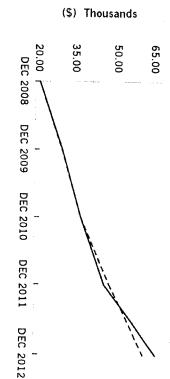

9.80                    |
| Contributions                                                  | 1,520.61                                    | 13,132.38                      |
| Withdrawals<br>Security Transfers                              | (200.58)                                    | (778.77)                       |
| Net Contributions/Withdrawals                                  | \$1,320.03                                  | \$12,353.61                    |
| Change in Value  Total Ending Value(includes accrued interest) | 557.28 ************************************ | 6,162,10                       |

### CHANGE IN VALUE OVER TIME

Net investment is the total amount invested minus the total amount withdrawn. This graph compares the total value of your account to the net amount invested



accuracy and inform us if your investment objectives change delay in the reporting of your Market Value. Please speak to your Financial Advisor if you have any questions. Net Contributions / Withdrawals include investment advisory fees to the extent applicable. Please see the activity section of your statement for more specific details on any advisory fees. include transactions for investments in Annuities or where Morgan Stanley Smith Barney LLC is not the custodian. This may affect the reported Net Invested Capital. If we are not the custodian there may also be a f See the Expanded Disclosures for more information about investment objectives. Please review for Total Market Value Net Invested Capital Since 12/31/08

Mutual Funds

TOTAL VALUE

\$63,505.51 60,794.37 \$2,711.14 Market Valu