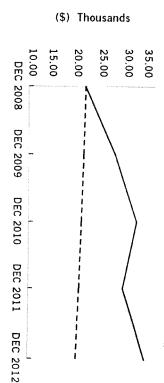

************** | Security Transfers                                       |
| (470.15)                    |                                         | Withdrawals                                              |
| manual and a second         | 1                                       | Contributions                                            |
| \$28,772.64                 | \$32,848.93                             | <b>Total Beginning Value</b> (includes accrued interest) |
| This Year (1/1/12-12/31/12) | This Period<br>(12/1/12-12/31/12)       |                                                          |

#### CHANGE IN VALUE OVER TIME

Net investment is the total amount invested minus the total amount withdrawn. This graph compares the total value of your account to the net amount invested.



Total Market Value Net Invested Capital Since 12/31/08

objectives. Please review for accuracy and inform us if your investment objectives change there may also be a delay in the reporting of your Market Value. Please speak to your Financial Advisor if you have any questions. 💛 See the Expanded Disclosures for more information about investment This exhibit may not include transactions for investments in Annuities or where Morgan Stanley Smith Barney LLC is not the custodian. This may affect the reported Net Invested Capital. If we are not the custodian

TOTAL VALUE

\$33,220.61

100.0%

Market Value Percentage %

TRAK - Advisory Service

#### ALLOCATION OF HOLDINGS



This allocation represents holdings on a trade date basis, and projected settled Cash/Deposits/MMF balances; and may diff