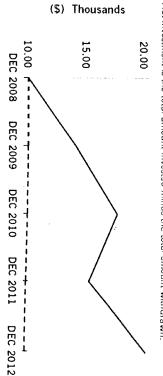

****                      |
| Withdrawals                                      | 1                              | (75.00)                     |
| Security Transfers                               | annua.                         | -                           |
| Net Contributions/Withdrawals                    | шарка                          | \$(75.00)                   |
| Change in Value                                  | 618.01                         | 4,600,06                    |
| Total Ending Value(includes accrued interest)    | \$19,707.11                    | \$19,707.11                 |

#### CHANGE IN VALUE OVER TIME

This graph compares the total value of your account to the net amount invested. Net investment is the total amount invested minus the total amount withdrawn.



Total Market Value Net Invested Capital Since 12/31/08

objectives. Please review for accuracy and inform us if your investment objectives change. there may also be a delay in the reporting of your Market Value. Please speak to your Financial Advisor if you have any questions. This exhibit may not include transactions for investments in Annuities or where Morgan Stanley Smith Barney LLC is not the custodian. This may affect the reported Net Invested Capital. If we are not the custodian † See the Expanded Disclosures for more information about investment

#### ALLOCATION OF HOLDINGS



Stocks
TOTAL VALUE

\$1,400.11 18,307.00 **\$19,707.11** 

92.9 **100.0**% Market Value Percentage %

Cash, Deposits, MMFs\*

| coverage. Please see Expanded Disclosures. | serve as a suitability analysis.