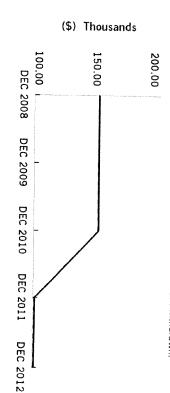

|
| This Year (1/1/12-12/31/12) | This Period<br>(10/1/12-12/31/12) | HALF D. S. W. L. W |

### CHANGE IN VALUE OVER TIME

Net investment is the total amount invested minus the total amount withdrawn. This graph compares the total value of your account to the net amount invested



Total Market Value Net Invested Capital Since 12/31/08

objectives. Please review for accuracy and inform us if your investment objectives change. there may also be a delay in the reporting of your Market Value. Please speak to your Financial Advisor if you have any questions. This exhibit may not include transactions for investments in Annuities or where Morgan Stanley Smith Barney LLC is not the custodian. This may affect the reported Net Invested Capital. If we are not the custodian † See the Expanded Disclosures for more information about investment

#### ALLOCATION OF HOLDINGS



|  |  | Cas<br><b>To</b>                    |
|--|--|-------------------------------------|
|  |  | Cash, Deposits, I                   |
|  |  | MMFs*                               |
|  |  | osansamannassa